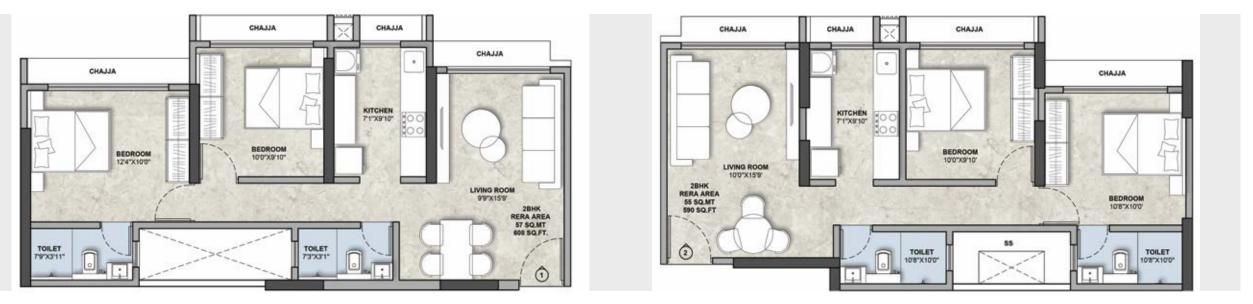

#### TYPICAL FLOOR PLAN

| 608.00 |
|--------|
| 590.00 |
| 603.00 |
| 619.00 |
|        |
| 381.00 |
| 380.00 |
| 388.00 |
| 386.00 |
|        |

2 BHK

2 BHK

2 BHK

2 BHK

1 BHK

1 BHK

1 BHK

1 BHK

Residential

Series 4

CARPET 619 SQ.FT.

A - WING UNIT PLANS

SERIES 2 - CARPET 590 SQ.FT.

SERIES 1 - CARPET 608 SQ.FT.