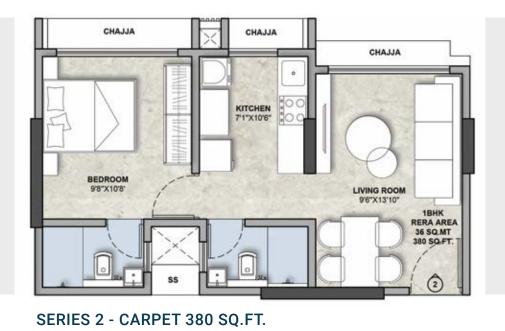

1 BHK

1 BHK

Residential

Series 4

CARPET 619 SQ.FT.

A - WING UNIT PLANS

SERIES 2 - CARPET 590 SQ.FT.

SERIES 1 - CARPET 608 SQ.FT.