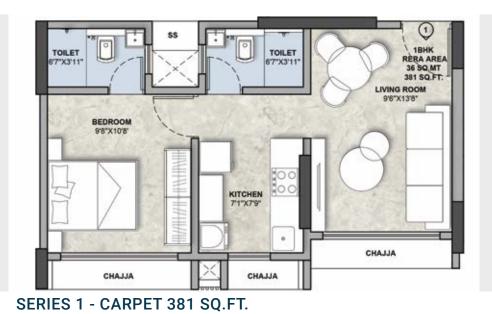

1 BHK

1 BHK

Residential

Series 4

CARPET 619 SQ.FT.

A - WING UNIT PLANS

SERIES 2 - CARPET 590 SQ.FT.

SERIES 1 - CARPET 608 SQ.FT.