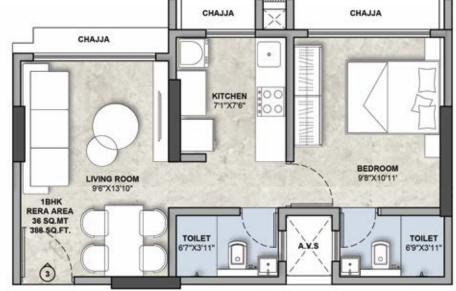

SERIES 3 - CARPET 603 SQ.FT.

**1 BHK ISOMETRIC VIEW** CARPET 388 SQ.FT.

B - WING UNIT PLANS

SERIES 3 - CARPET 388 SQ.FT.

A
A
A
A
A
A
A
A
A
A
A
A
A
A
A
A
A
A
A
A
A
A
A
A
A
A
A
A
A
A
A
A
A
A
A
A
A
A
A
A
A
A
A
A
A
A
A
A
A
A
A
A
A
A
A
A
A
A
A
A
A
A
A
A
A
A
A
A
A
A
A
A
A
A
A
A
A
A
A
A
A
A
A
A
A
A
A
A
A
A
A
A
A
A
A
A
A
A
A
A
A
A
A
A
A
A
A
A
A
A
A
A
A
A
A
A
A
A
A
A
A
A
A
A
A
A
A
A
A
A
A
A
A
A
A
A</t