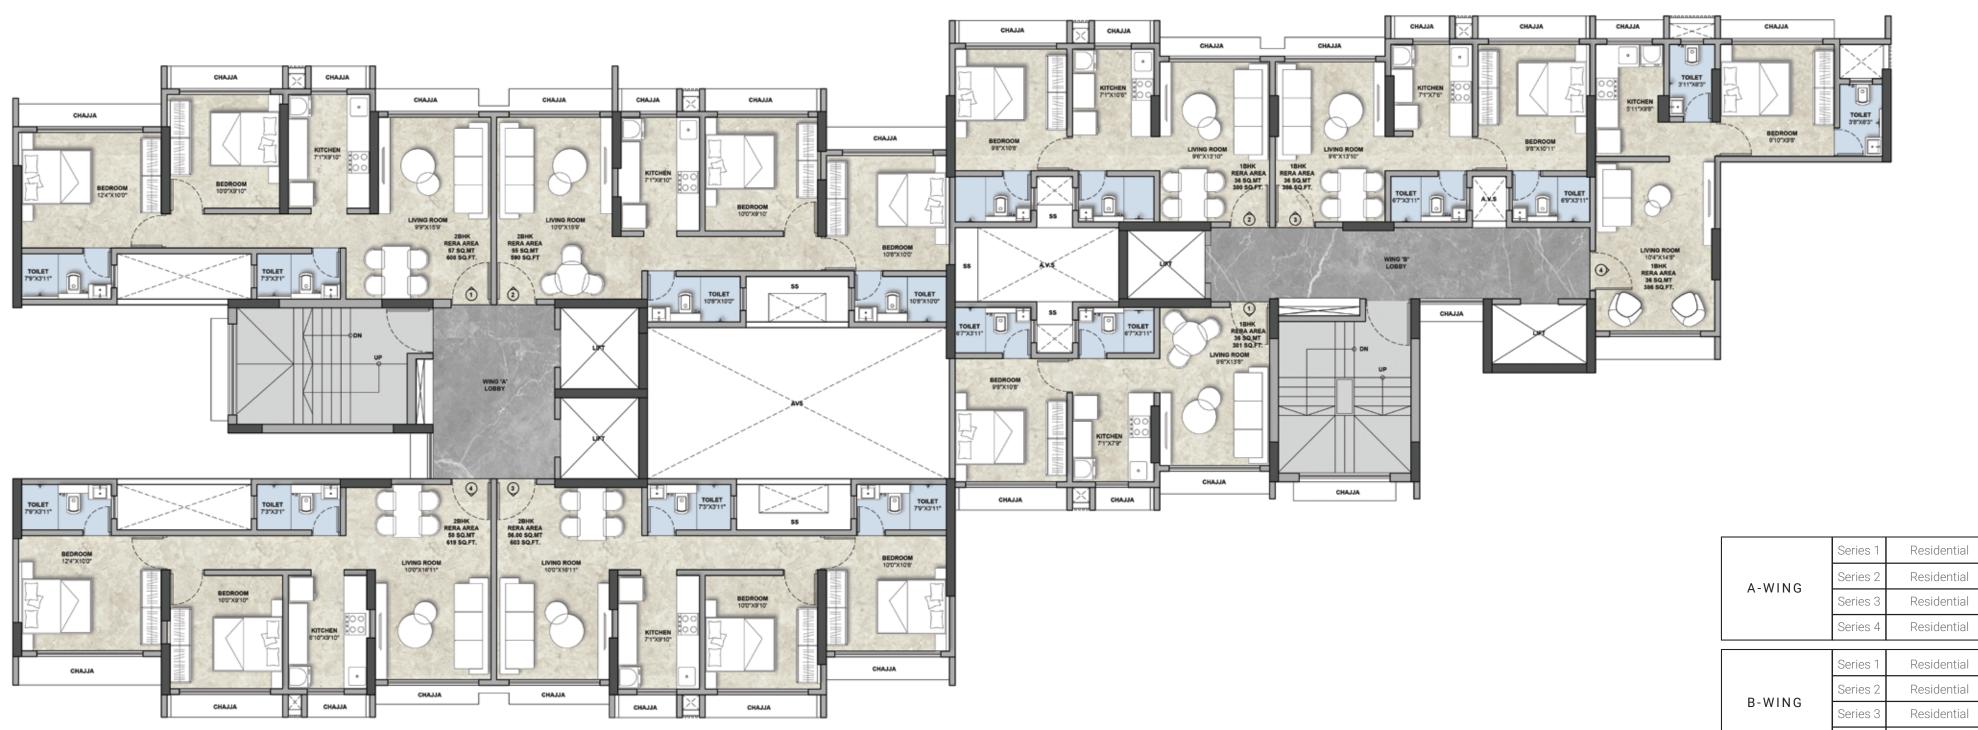

#### TYPICAL FLOOR PLAN

| 608.00 |
|--------|
| 590.00 |
| 603.00 |
| 619.00 |
|        |
| 381.00 |
| 380.00 |
| 388.00 |
| 386.00 |
|        |

2 BHK

2 BHK

2 BHK

2 BHK

1 BHK

1 BHK

1 BHK

1 BHK

Residential

Series 4

CARPET 619 SQ.FT.

A - WING UNIT PLANS

SERIES 2 - CARPET 590 SQ.FT.

SERIES 1 - CARPET 608 SQ.FT.

SERIES 3 - CARPET 603 SQ.FT.

**1 BHK ISOMETRIC VIEW** CARPET 388 SQ.FT.

B - WING UNIT PLANS

SERIES 3 - CARPET 388 SQ.FT.

A
A
A
A
A
A
A
A
A
A
A
A
A
A
A
A
A
A
A
A
A
A
A
A
A
A
A
A
A
A
A
A
A
A
A
A
A
A
A
A
A
A
A
A
A
A
A
A
A
A
A
A
A
A
A
A
A
A
A
A
A
A
A
A
A
A
A
A
A
A
A
A
A
A
A
A
A
A
A
A
A
A
A
A
A
A
A
A
A
A
A
A
A
A
A
A
A
A
A
A
A
A
A
A
A
A
A
A
A
A
A
A
A
A
A
A
A
A
A
A
A
A
A
A
A
A
A
A
A
A
A
A
A
A
A
A</t