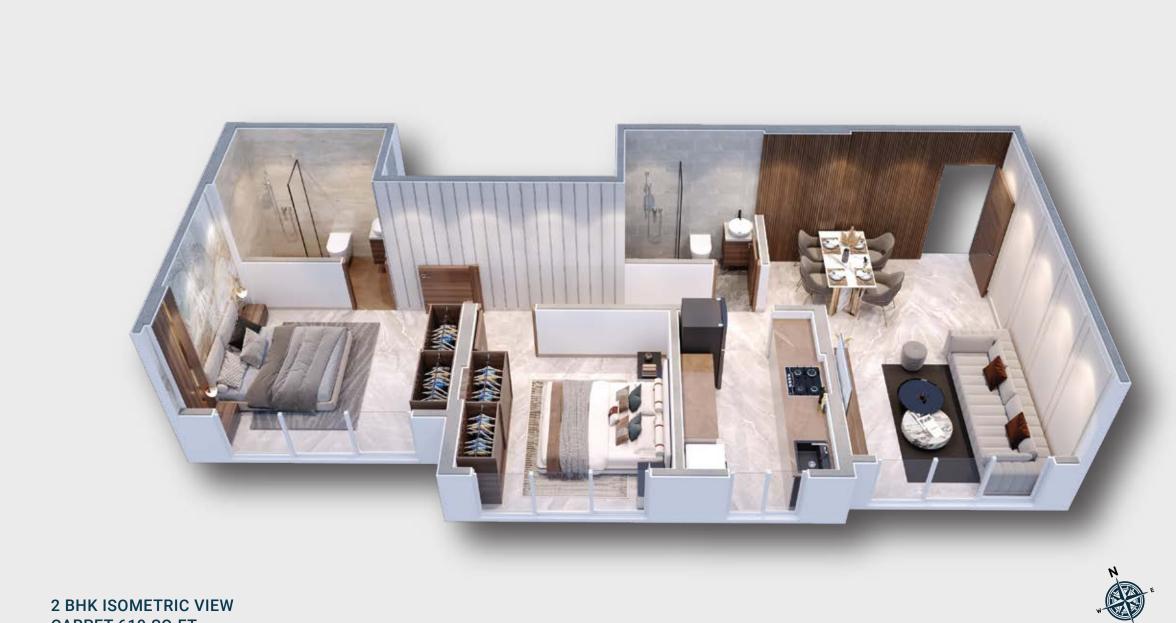

SERIES 3 - CARPET 603 SQ.FT.

**1 BHK ISOMETRIC VIEW** CARPET 388 SQ.FT.

B - WING UNIT PLANS

SERIES 3 - CARPET 388 SQ.FT.

A
A
A
A
A
A
A
A
A
A
A
A
A
A
A
A
A
A
A
A
A
A
A
A
A
A
A
A
A
A
A
A
A
A
A
A
A
A
A
A
A
A
A
A
A
A
A
A
A
A
A
A
A
A
A
A
A
A
A
A
A
A
A
A
A
A
A
A
A
A
A
A
A
A
A
A
A
A
A
A
A
A
A
A
A
A
A
A
A
A
A
A
A
A
A
A
A
A
A
A
A
A
A
A
A
A
A
A
A
A
A
A
A
A
A
A
A
A
A
A
A
A
A
A
A
A
A
A
A
A
A
A
A
A
A
A</t