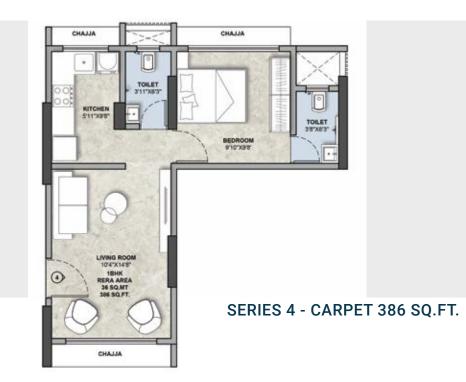

SERIES 3 - CARPET 603 SQ.FT.

**1 BHK ISOMETRIC VIEW** CARPET 388 SQ.FT.

B - WING UNIT PLANS

SERIES 3 - CARPET 388 SQ.FT.

A
A
A
A
A
A
A
A
A
A
A
A
A
A
A
A
A
A
A
A
A
A
A
A
A
A
A
A
A
A
A
A
A
A
A
A
A
A
A
A
A
A
A
A
A
A
A
A
A
A
A
A
A
A
A
A
A
A
A
A
A
A
A
A
A
A
A
A
A
A
A
A
A
A
A
A
A
A
A
A
A
A
A
A
A
A
A
A
A
A
A
A
A
A
A
A
A
A
A
A
A
A
A
A
A
A
A
A
A
A
A
A
A
A
A
A
A
A
A
A
A
A
A
A
A
A
A
A
A
A
A
A
A
A
A
A</t