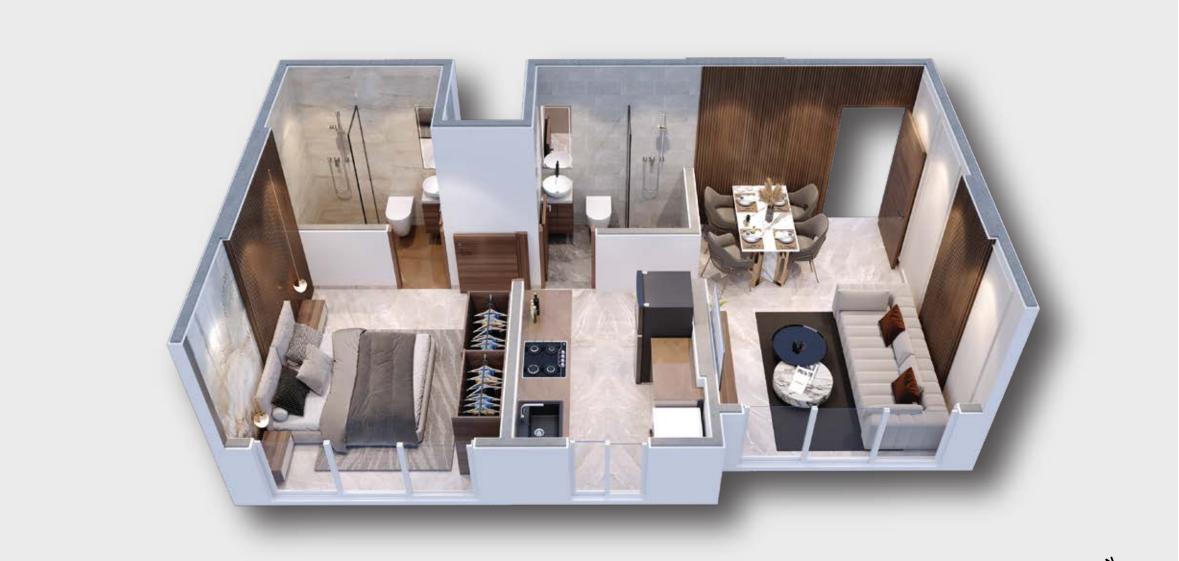

SERIES 3 - CARPET 603 SQ.FT.

**1 BHK ISOMETRIC VIEW** CARPET 388 SQ.FT.

B - WING UNIT PLANS

SERIES 3 - CARPET 388 SQ.FT.

A
A
A
A
A
A
A
A
A
A
A
A
A
A
A
A
A
A
A
A
A
A
A
A
A
A
A
A
A
A
A
A
A
A
A
A
A
A
A
A
A
A
A
A
A
A
A
A
A
A
A
A
A
A
A
A
A
A
A
A
A
A
A
A
A
A
A
A
A
A
A
A
A
A
A
A
A
A
A
A
A
A
A
A
A
A
A
A
A
A
A
A
A
A
A
A
A
A
A
A
A
A
A
A
A
A
A
A
A
A
A
A
A
A
A
A
A
A
A
A
A
A
A
A
A
A
A
A
A
A
A
A
A
A
A
A</t