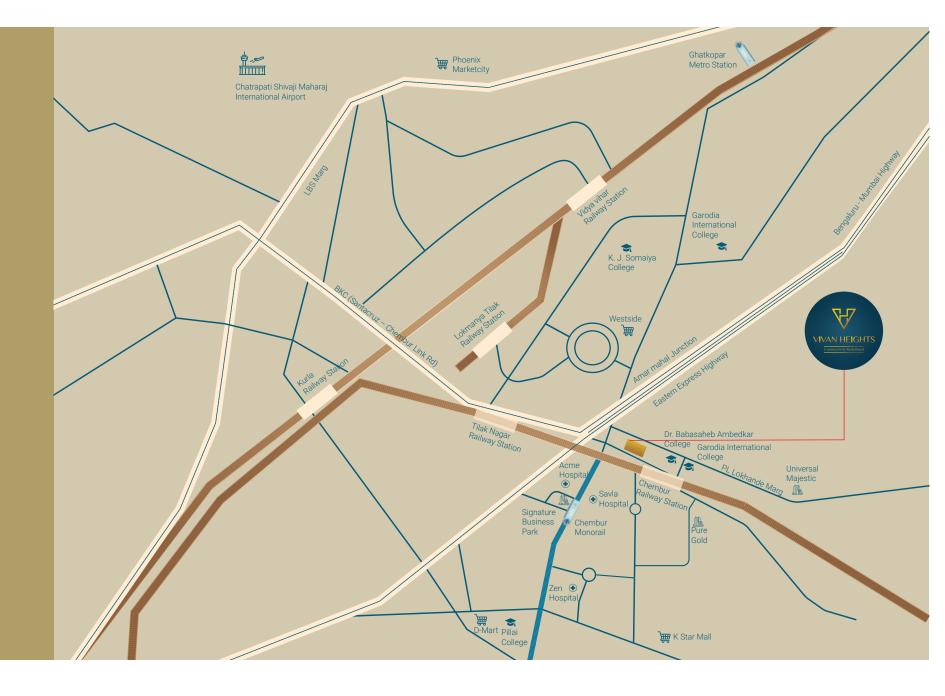

## PRIME LOCATION, EAMLESS CONNECTIVITY

Nestled in central Mumbai, Vivan Heights offers unparalleled connectivity. Effortlessly reach business hubs, shopping centers, and major transport links, making every journey swift and convenient.

## **CLOSE VICINITY**

#### TRANSPORTATION

Chembur Railway Station Bengaluru - Mumbai Highway Eastern Express Highway Chembur Mono Rail Tilak Nagar Railway Station

#### MALLS & SUPERMARKET

| 700 |
|-----|
| 1.  |
| 2.  |
| 4.  |
|     |

#### HOSPITAL

| Savla Hospital                | 7 |
|-------------------------------|---|
| Acme Hospital                 | 9 |
| Zen Multi Speciality Hospital |   |
| Jai Hind Hospital & ICCU      |   |

#### SCHOOLS

| Lokmanya Tilak English |       |
|------------------------|-------|
| High School            | 550 r |
| Universal High School  | 800 r |
| Edukidz International  |       |
| The Somaiya School     | 1.6   |

#### COLLEGES

| Dr. Babasaheb Ambedkar College | 260 mtrs |
|--------------------------------|----------|
| K. J. Somaiya College          | 1.7 kms  |
| Pillai College                 | 1.7 kms  |
| Ramniranjan Jhunjhunwala       | 3 Kms    |