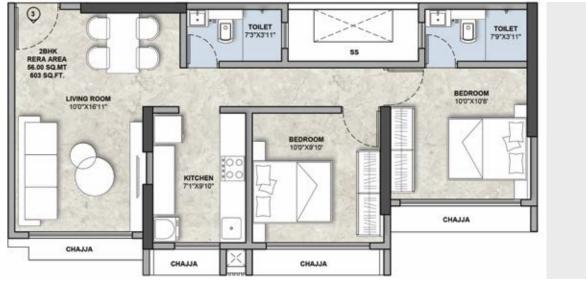

SERIES 3 - CARPET 603 SQ.FT.

**1 BHK ISOMETRIC VIEW** CARPET 388 SQ.FT.

B - WING UNIT PLANS

SERIES 3 - CARPET 388 SQ.FT.

A
A
A
A
A
A
A
A
A
A
A
A
A
A
A
A
A
A
A
A
A
A
A
A
A
A
A
A
A
A
A
A
A
A
A
A
A
A
A
A
A
A
A
A
A
A
A
A
A
A
A
A
A
A
A
A
A
A
A
A
A
A
A
A
A
A
A
A
A
A
A
A
A
A
A
A
A
A
A
A
A
A
A
A
A
A
A
A
A
A
A
A
A
A
A
A
A
A
A
A
A
A
A
A
A
A
A
A
A
A
A
A
A
A
A
A
A
A
A
A
A
A
A
A
A
A
A
A
A
A
A
A
A
A
A
A</t