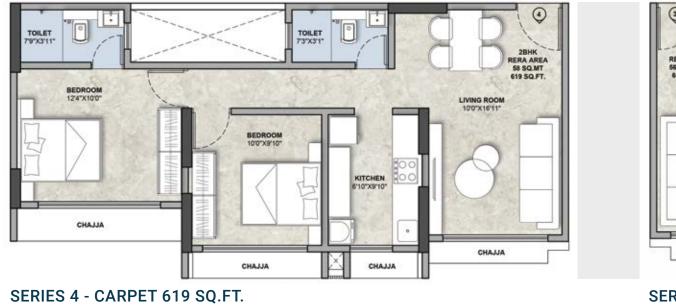

#### TYPICAL FLOOR PLAN

| 608.00 |
|--------|
| 590.00 |
| 603.00 |
| 619.00 |
|        |
| 381.00 |
| 380.00 |
| 388.00 |
| 386.00 |
|        |

2 BHK

2 BHK

2 BHK

2 BHK

1 BHK

1 BHK

1 BHK

1 BHK

Residential

Series 4

CARPET 619 SQ.FT.

A - WING UNIT PLANS

SERIES 2 - CARPET 590 SQ.FT.

SERIES 1 - CARPET 608 SQ.FT.