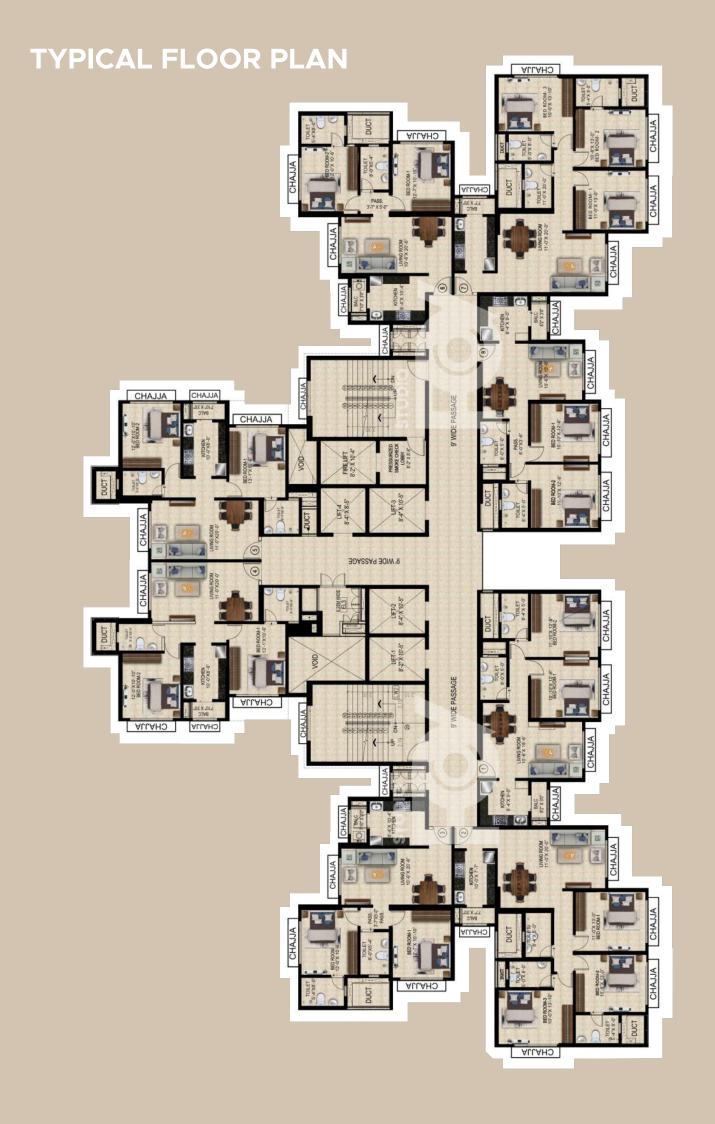

# Thoughtfully designed with Zero Space Wastage

2BHK Carpet Area - 747 - 765 sq.ft.

3BHK Carpet Area - 1052 sq.ft.