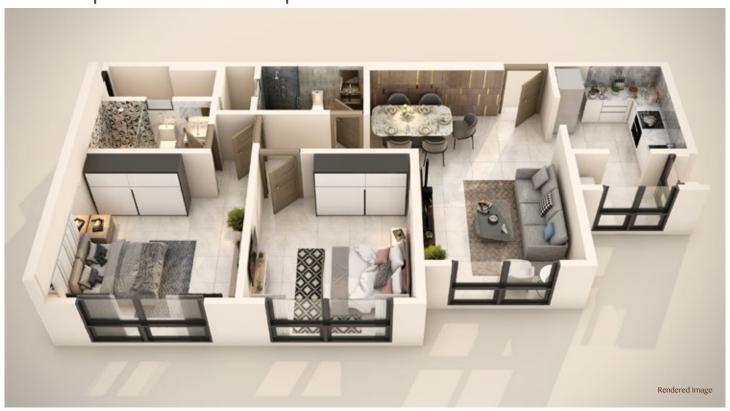

# Thoughtfully designed with Zero Space Wastage

2BHK Carpet Area - 747 - 765 sq.ft.

3BHK Carpet Area - 1052 sq.ft.