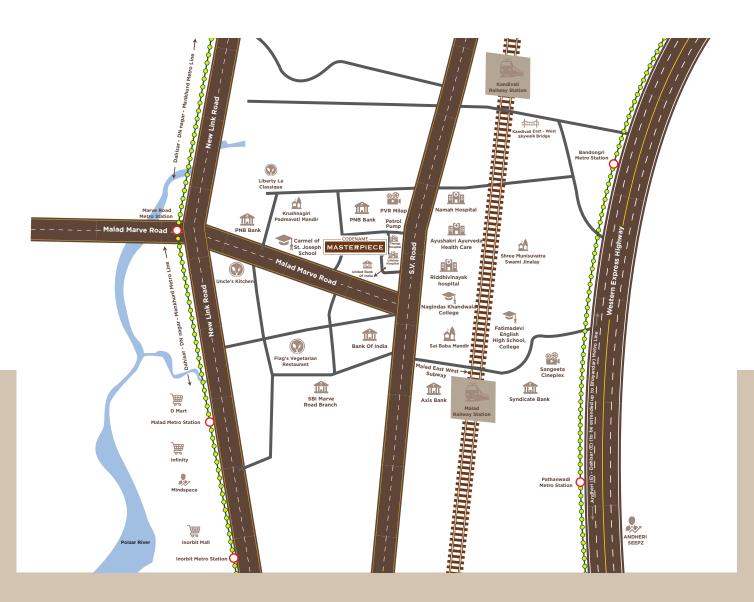

## Strategically Located in the Heart of Malad

Peaceful evenings at nearby restaurants:

Flag's Vegetarian Restaurant - 1.1 km Liberty La Classique - 1.6 km Garden Court - 1 km

Divine Temples nearby:

Sai Baba Mandir, Krushnagiri Padmavati Mandir, Laxmi Narayan Temple & more

Close vicinity to Schools and Colleges:

Nagindas Khandwala College - 400 M Carmel of St. Joseph School -700 M

Proximity to essential facilities:

Fuel Stations, Hospitals & more

Serene Sundays with Nature:

National Park - 5 km

Marve Beach - 3 km

Multiple Shopping and Entertainment choices. Inorbit Mall, PVR Milap, Infinity & more