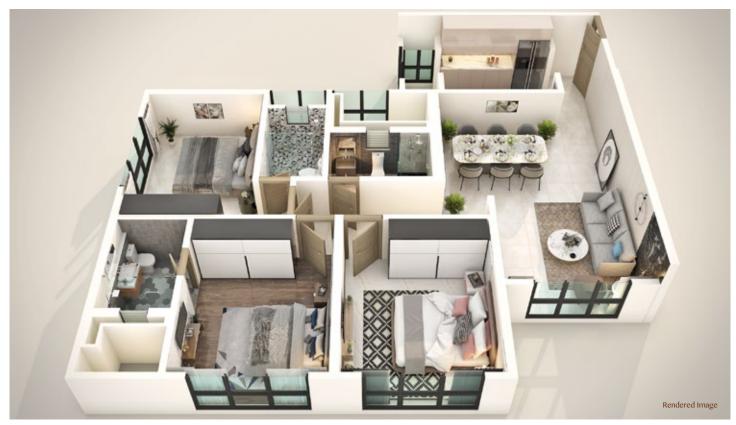

# Thoughtfully designed with Zero Space Wastage

2BHK Carpet Area - 747 - 765 sq.ft.

3BHK Carpet Area - 1052 sq.ft.