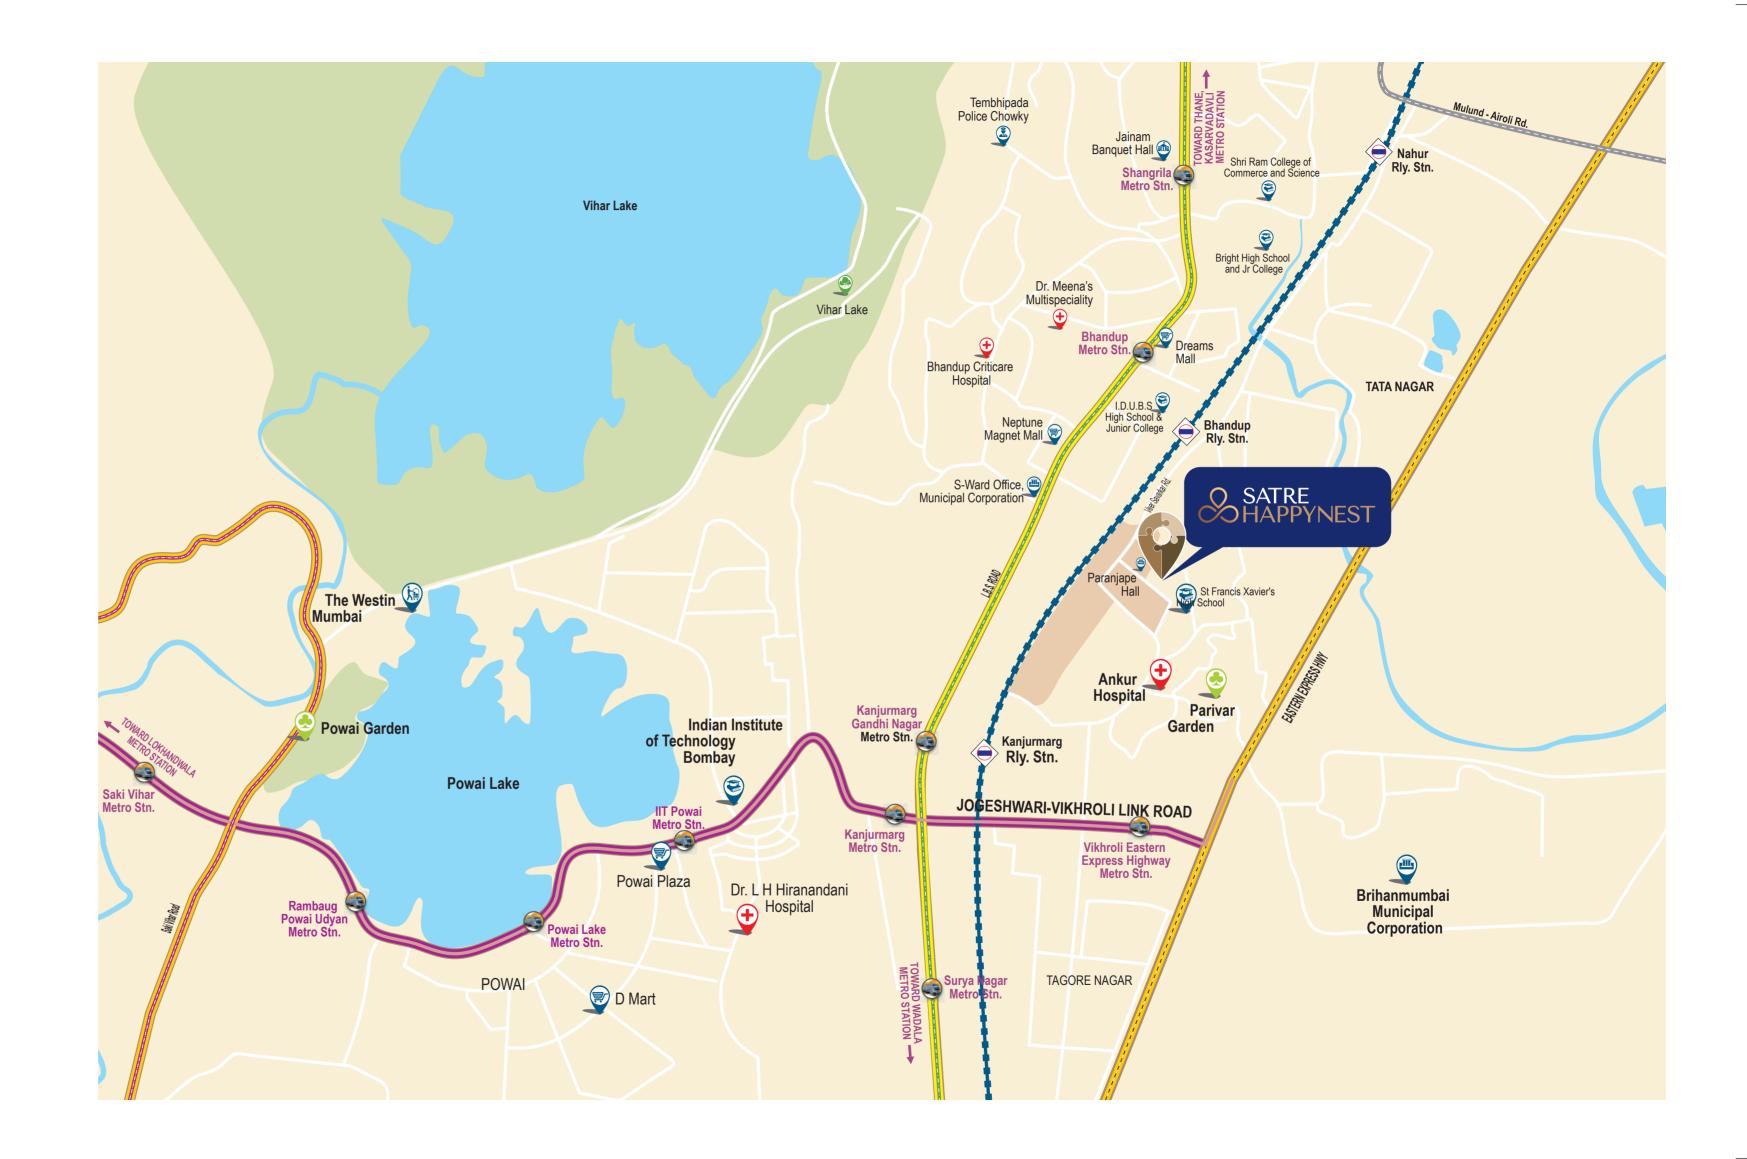

# KANJURMARG, A LOCATION WITH LIMITLESS SATISFACTION

## Connectivity

- Bhandup Station
- Kanjurmarg Station
- Proposed EEH Vikhroli Metro Station
- Lal Bahadur Shastri Road
- Eastern Express Highway
- Western Express Highway
- International Airport
- Eastern Freeway

### **Schools and Colleges**

- St. Xaviers High School
- IIT Powai
- IBS Business School
- Bombay Scottish School
- Poddar International School

## **Shopping and Entertainment**

- Dmart
- Hometown
- Metro Mall
- R City Mall

## Hospitals

- Fortis Hospital
- Hiranandani Hospital

### **Business Hubs**

- Lodha Supremus
- Embassy 247
- VNS Business Hub
- Godrej
- Kailash Business Park
- Powai Hiranandani
- Seepz
- BKC
- Thane
- Vashi
- South Mumbai

# KANJURMARG, A LOCATION THAT FITS YOUR CONVENIENCE

The epicenter of Central Mumbai offers the best of both worlds. It is situated amidst a peaceful vicinity but is still within striking distance of the best schools, colleges, hospitals, malls and multiplexes.