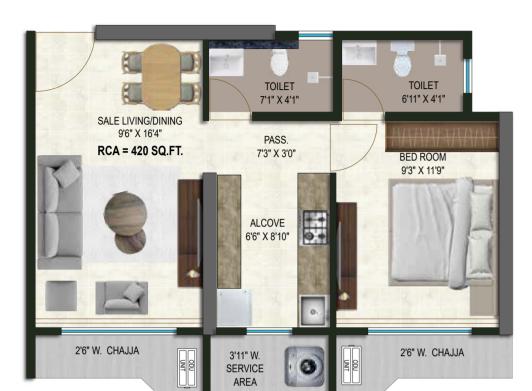

# 1 BHK - TYPE 1

FLAT NO. 01 & 10 RCA - 420 Sq. Ft.

3'3" X 7'7"

SALE LIVING/DINING 14'7" X 9'8"

RCA = 428 SQ.FT.

TOILET 6'5" X 4'3"

3'9" X 3'5"

1 BHK - TYPE 3