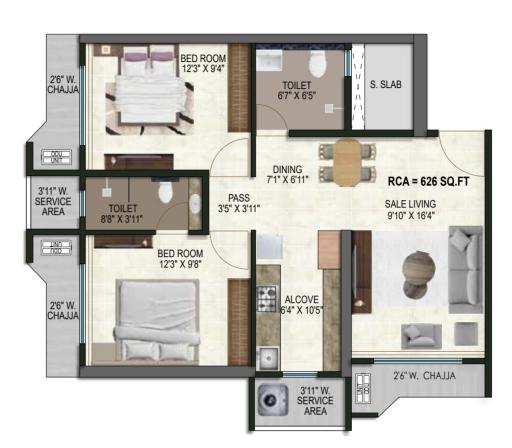

es with Points for TV, Telephone, Internet, AC,
- Water Purifier, Mixer, Fridge, Microwave and Geyser

   Granite Platform with Stainless Steel Sink for Kitchen
- Water Resistant Flush Doors for Toilet
- Tracer Resistant Flash Beers for Tones
- Sanitary Fittings of Reputed MakeUPVC Concealed Piping for Toilets
- Gypsum Birla Putty with Plaster Walls with Oil Based
   Distemper Paints
- Concealed Copper Wiring with Isolator / MCB of Reputed Make

## **EXTERNAL FEATURES**

• Earthquake Resistant RCC Frame Structure











# 1 BHK - TYPE 1

FLAT NO. 01 & 10 RCA - 420 Sq. Ft.







3'3" X 7'7"

SALE LIVING/DINING 14'7" X 9'8"

RCA = 428 SQ.FT.

TOILET 6'5" X 4'3"

3'9" X 3'5"





1 BHK - TYPE 3

FLAT NO. 05 & 06 RCA - 446Sq. Ft.





# 2 BHK - TYPE 1

FLAT NO. 02 & 09 RCA - 626 Sq. Ft.





# 2 BHK - TYPE 2

FLAT NO. 04 & 06 RCA - 663 Sq. Ft.







3.5 BHK - JODI FLAT

FLAT NO. 04+05 & 06+07 RCA - 1109 Sq. Ft.





For the past decade and a half, we have been following the values of an ideal farming family with close ties to the soil. The graph of our construction business, standing on the three pillars of integrity, honesty and achievement, is now rising day by day.

Today, the name Satre is taken with utmost trust in the city of Mumbai. We believe that the creation of a dedicated construction area of over 1 million square feet is a testament to our success. The name of Satre is confidently associated with residential projects, commercial construction, redevelopment projects and MHADA projects.

With the best quality of construction, transparent business attitude and pa