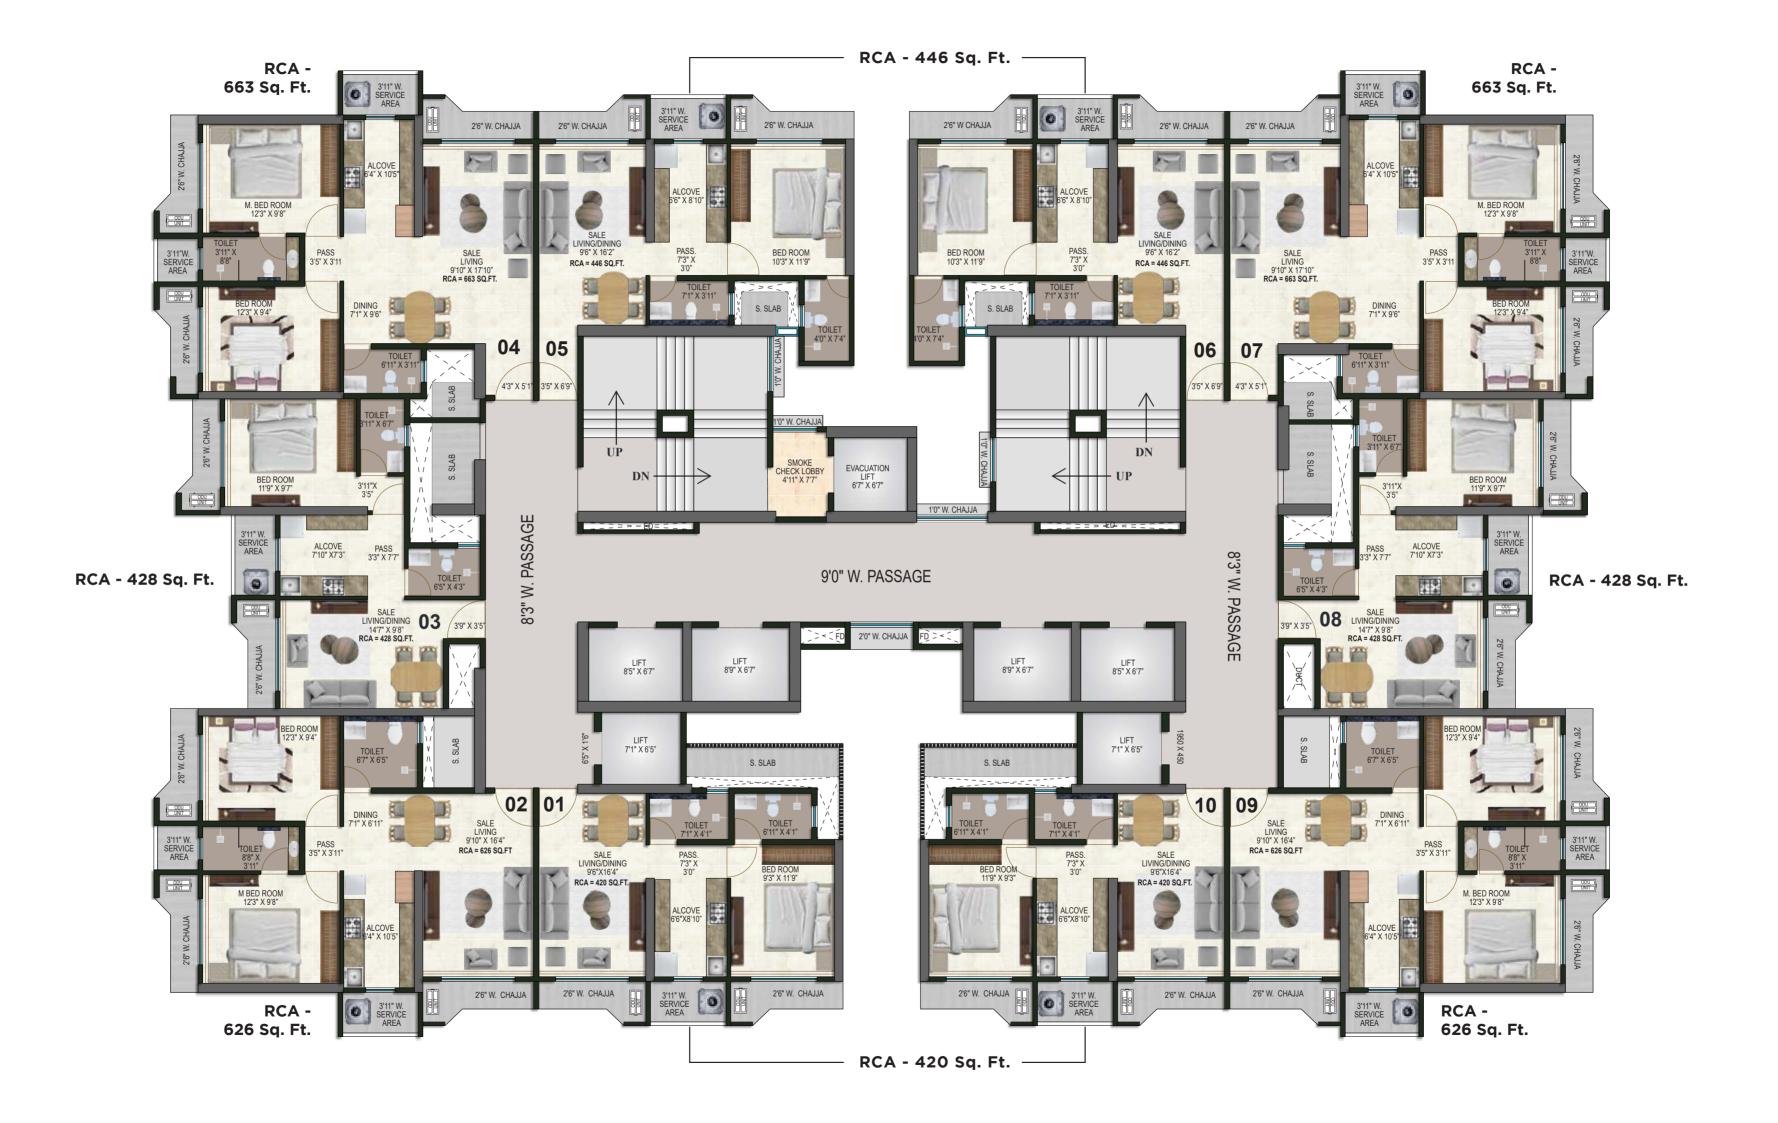

# 1 BHK - TYPE 1

FLAT NO. 01 & 10 RCA - 420 Sq. Ft.

3'3" X 7'7"

SALE LIVING/DINING 14'7" X 9'8"

RCA = 428 SQ.FT.

TOILET 6'5" X 4'3"

3'9" X 3'5"

1 BHK - TYPE 3

FLAT NO. 05 & 06 RCA - 446Sq. Ft.

# 2 BHK - TYPE 1

FLAT NO. 02 & 09 RCA - 626 Sq. Ft.

# 2 BHK - TYPE 2

FLAT NO. 04 & 06 RCA - 663 Sq. Ft.

3.5 BHK - JODI FLAT

FLAT NO. 04+05 & 06+07 RCA - 1109 Sq. Ft.

For the past decade and a half, we have been following the values of an ideal farming family with close ties to the soil. The graph of our construction business, standing on the three pillars of integrity, honesty and achievement, is now rising day by day.