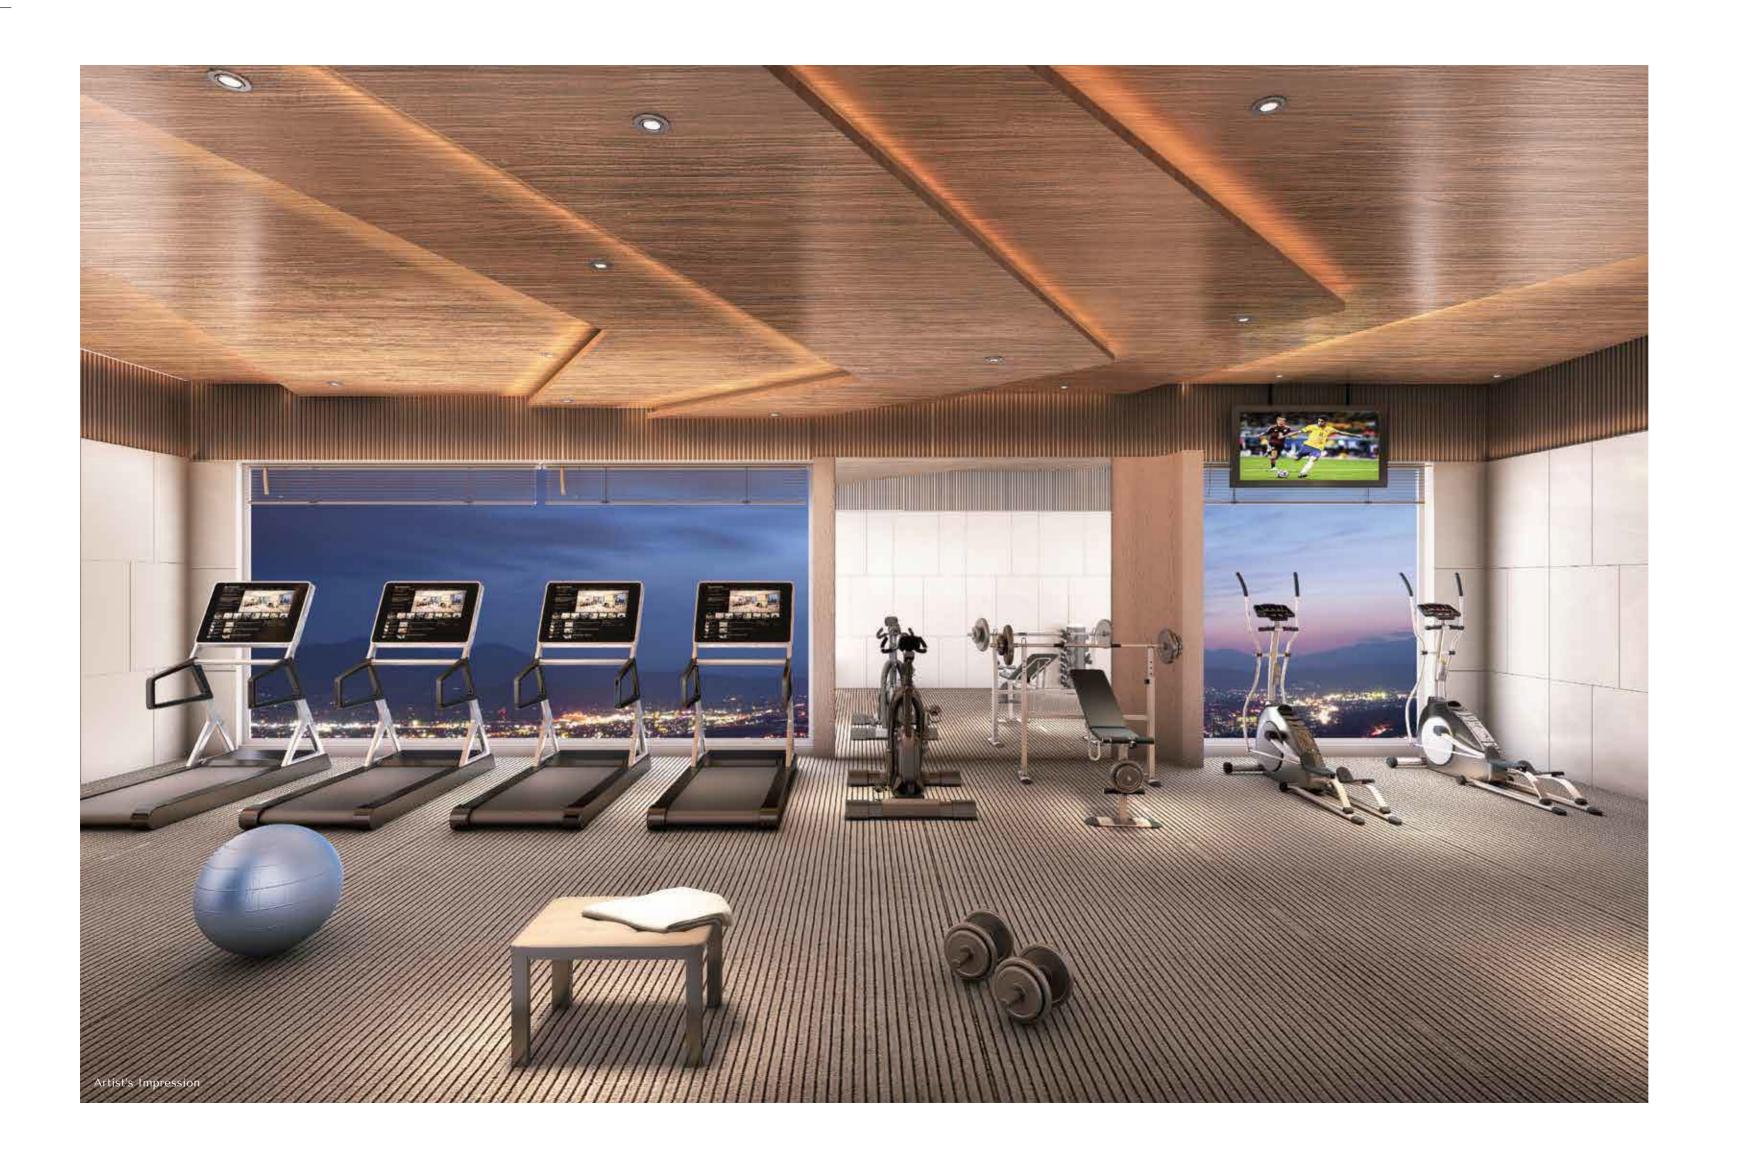

# A RECREATIONAL SPACE THAT FITS WITH QUALITY TIME

GAMES ARENA & FITNESS CENTRE
At 35<sup>th</sup> Floor

# IDENTIFY YOUR STRENGTHS

STATE-OF-THE-ART FITNESS CENTRE

CELEBRATE LIMITLESSLY

MULTIPURPOSE BANQUET HALL

BOOST YOUR SPORTSMANSHIP SPIRIT

INDOOR GAMES AREA

### **35<sup>TH</sup> FLOOR AMENITIES**

- State-Of-The-Art Fitness Centre
- Multipurpose Banquet Hall
- · Indoor Games Area
- · Children's Crèche