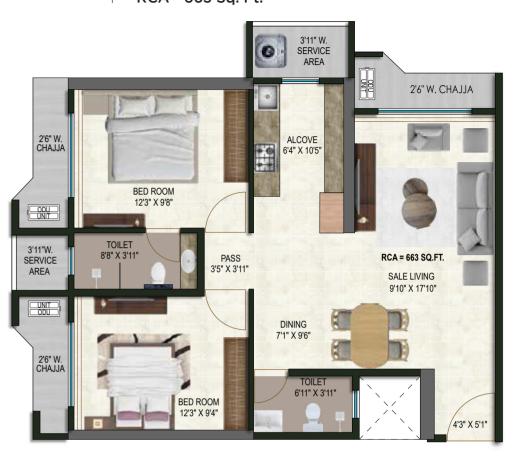

# 2 BHK - TYPE 2

FLAT NO. 04 & 06 RCA - 663 Sq. Ft.

3.5 BHK - JODI FLAT

FLAT NO. 04+05 & 06+07 RCA - 1109 Sq. Ft.

For the past decade and a half, we have been following the values of an ideal farming family with close ties to the soil. The graph of our construction business, standing on the three pillars of integrity, honesty and achievement, is now rising day by day.