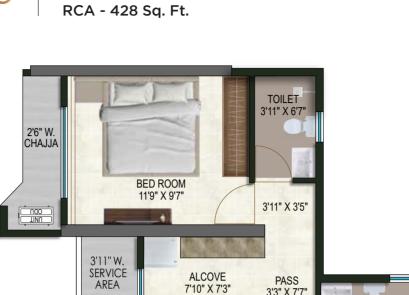

# 1 BHK - TYPE 1

FLAT NO. 01 & 10 RCA - 420 Sq. Ft.

3'3" X 7'7"

SALE LIVING/DINING 14'7" X 9'8"

RCA = 428 SQ.FT.

TOILET 6'5" X 4'3"

3'9" X 3'5"

1 BHK - TYPE 3