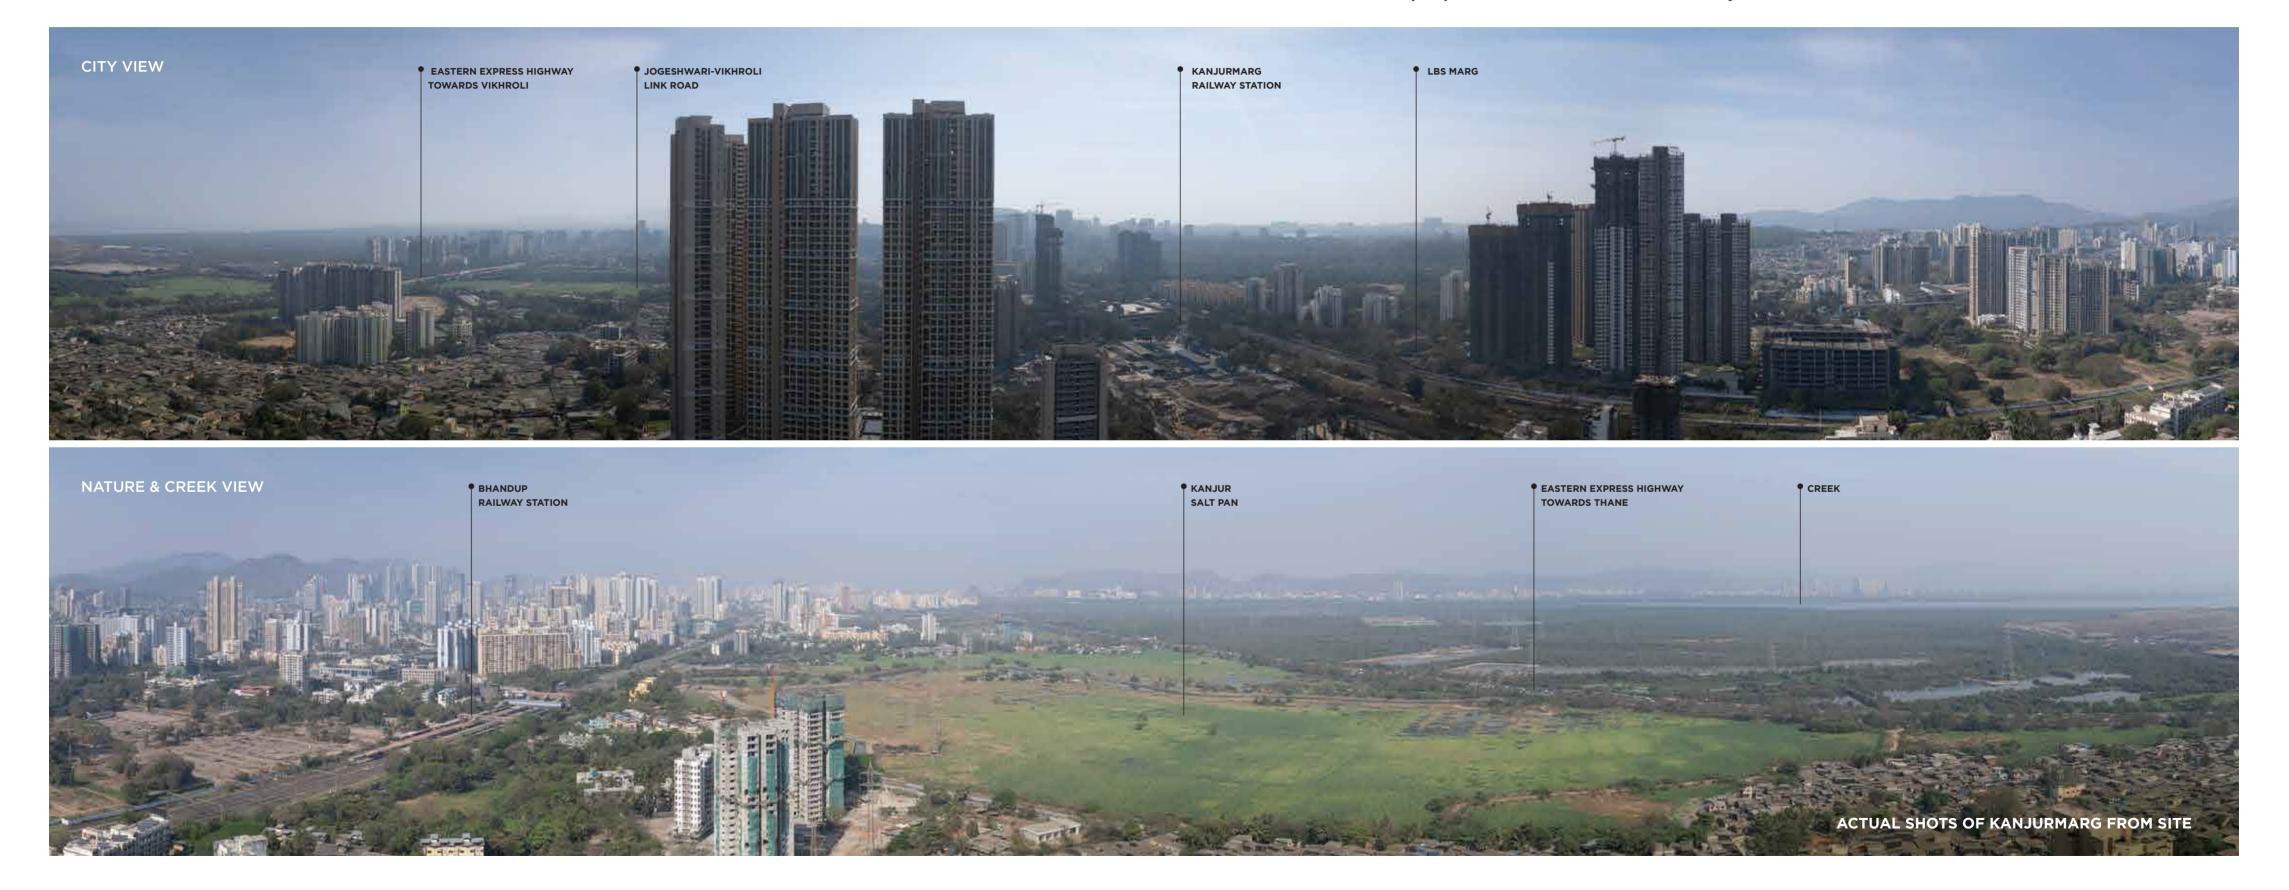

# KANJURMARG A WELL-CONNECTED PRIME ADDRESS WITH PANORAMIC VIEWS

**Kanjurmarg** a prosperous suburb in Central East Mumbai, boasts of excellent connectivity in all directions. It offers convenient access to various lifestyle avenues that are just a short drive away. Kanjurmarg serves as a crucial link between Navi Mumbai and South West Mumbai, offering diverse educational institutions, convenient transportation, quality healthcare facilities, and proximity to government offices.

# KANJURMARG, A LOCATION WITH LIMITLESS SATISFACTION