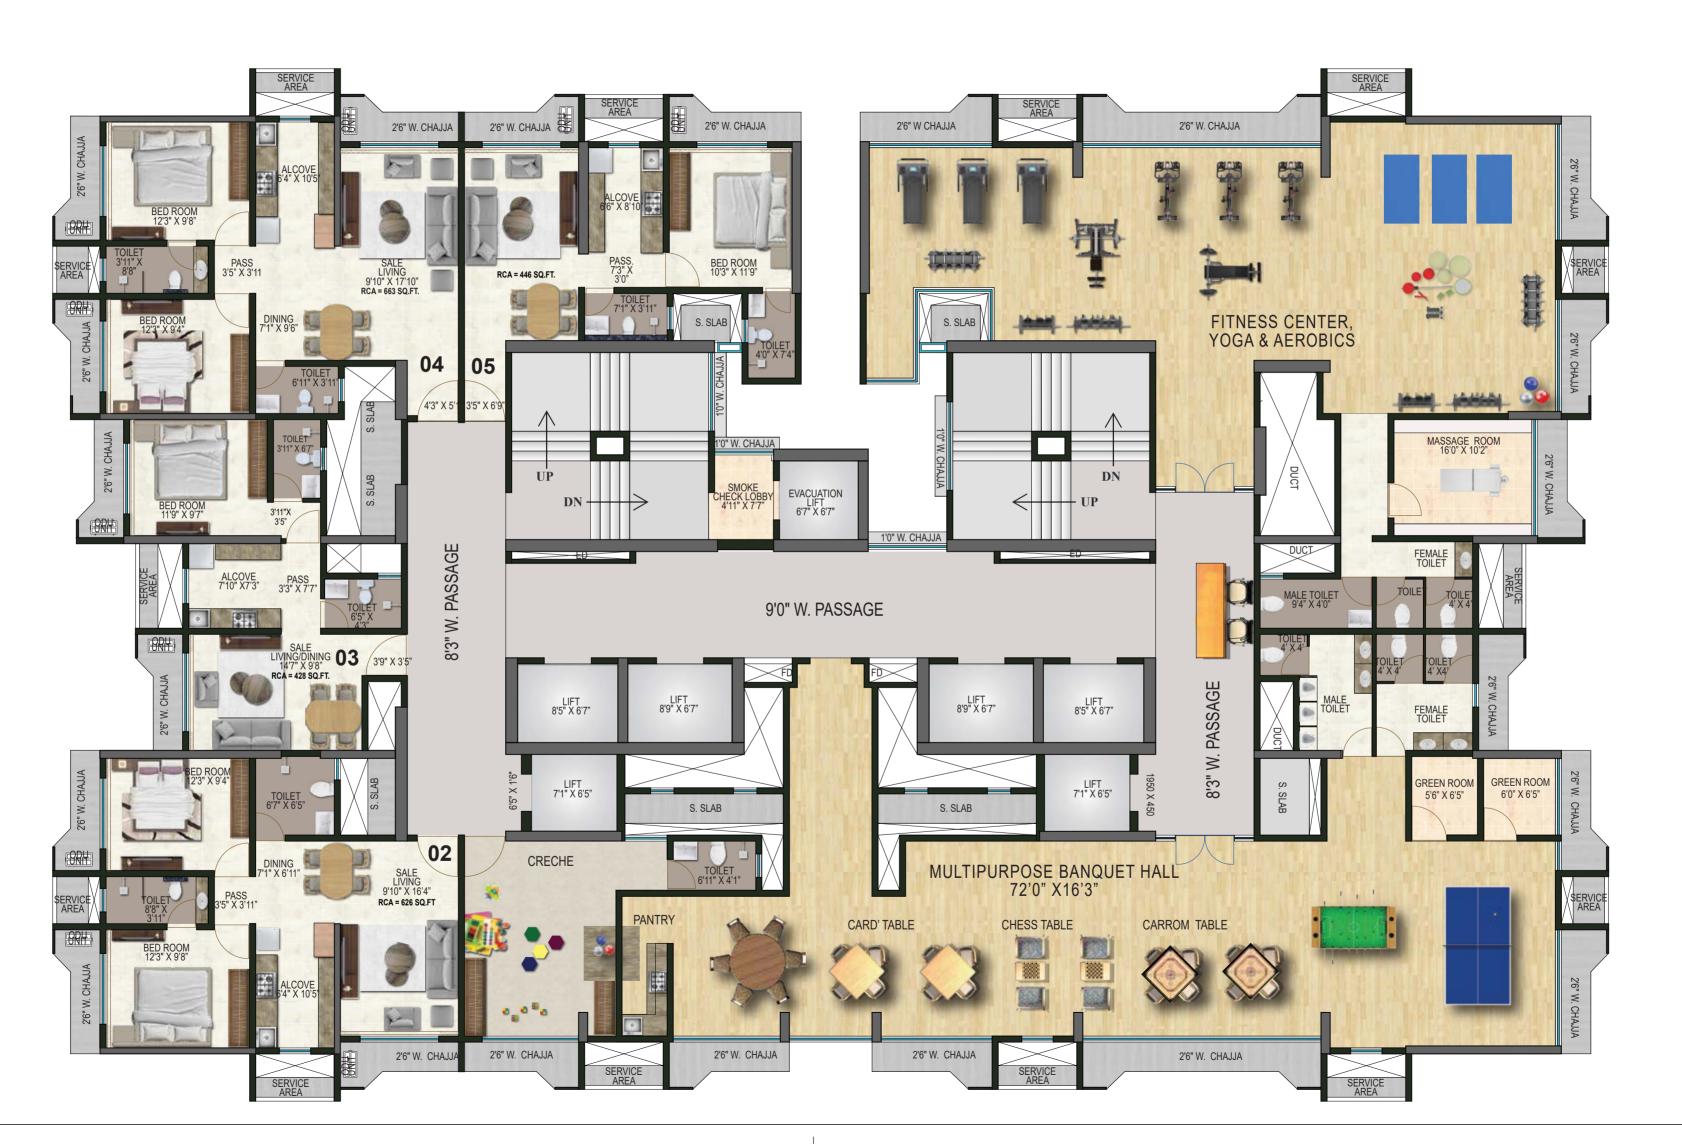

# A RECREATIONAL SPACE THAT FITS WITH QUALITY TIME

GAMES ARENA & FITNESS CENTRE
At 35<sup>th</sup> Floor

# IDENTIFY YOUR STRENGTHS

STATE-OF-THE-ART FITNESS CENTRE

CELEBRATE LIMITLESSLY

MULTIPURPOSE BANQUET HALL

BOOST YOUR SPORTSMANSHIP SPIRIT

INDOOR GAMES AREA

# LET TODDLERS LEARN AMIDST FUN

CHILDREN'S CRÈCHE

### **35<sup>TH</sup> FLOOR AMENITIES**

- State-Of-The-Art Fitness Centre
- Multipurpose Banquet Hall
- · Indoor Games Area
- · Children's Crèche