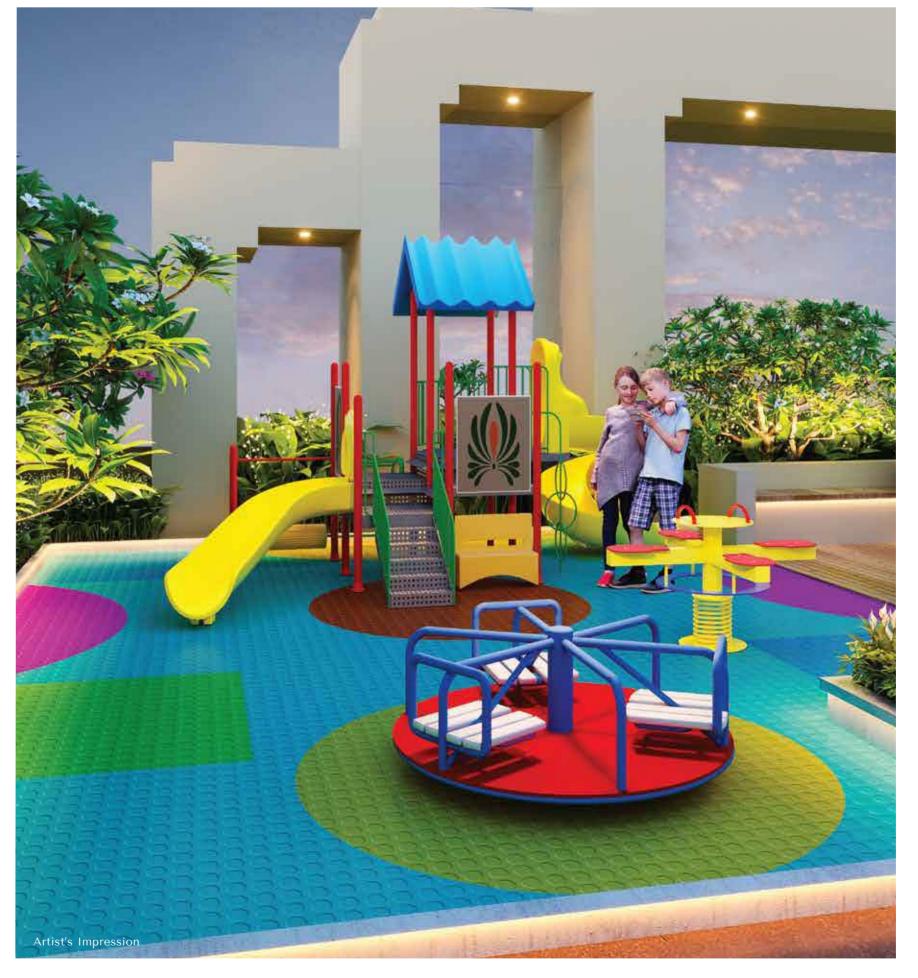

# RISING HIGH WITH VIBRANT MOMENTS

- ROOFTOP POOL
- 2 KID'S POOL
- 3 REFLEXOLOGY PATH
- 4 ROOFTOP JOGGING TRACK
- 5 MULTIPURPOSE TURF
- 6 STARGAZING DECK
- 7 NANA NANI PARK
- 8 CHILDREN'S PLAY AREA

IGNITE YOUR SPORTING SPIRIT

MULTIPURPOSE TURF

REACH FOR THE STARS

STARGAZING DECK

EXPERIENCE MOMENTS OF BLISS

NANA NANI PARK

WHERE LEARNING BECOMES AN ADVENTURE

CHILDREN'S PLAY AREA