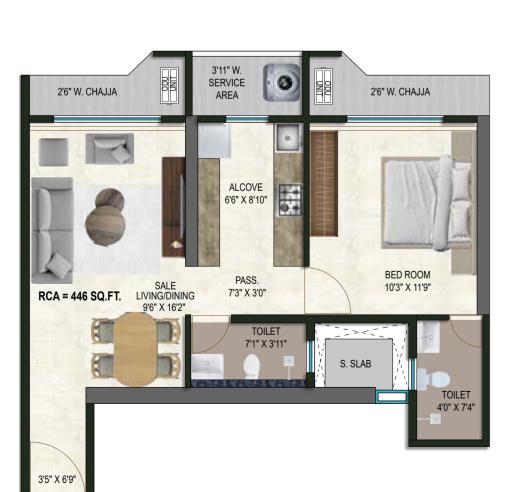

Glass and Marble Sill
- Attractive Main Door with Wooden Door Frame,
   Elegant Handle and Lock
- Modular Switches with Points for TV, Telephone, Internet, AC,
- Water Purifier, Mixer, Fridge, Microwave and Geyser

   Granite Platform with Stainless Steel Sink for Kitchen
- Water Resistant Flush Doors for Toilet
- Tracer Resistant Flash Beers for Tones
- Sanitary Fittings of Reputed MakeUPVC Concealed Piping for Toilets
- Gypsum Birla Putty with Plaster Walls with Oil Based
   Distemper Paints
- Concealed Copper Wiring with Isolator / MCB of Reputed Make

## **EXTERNAL FEATURES**

• Earthquake Resistant RCC Frame Structure











# 1 BHK - TYPE 1

FLAT NO. 01 & 10 RCA - 420 Sq. Ft.







3'3" X 7'7"

SALE LIVING/DINING 14'7" X 9'8"

RCA = 428 SQ.FT.

TOILET 6'5" X 4'3"

3'9" X 3'5"





1 BHK - TYPE 3

FLAT NO. 05 & 06 RCA - 446Sq. Ft.





# 2 BHK - TYPE 1

FLAT NO. 02 & 09 RCA - 626 Sq. Ft.





# 2 BHK - TYPE 2

FLAT NO. 04 & 06 RCA - 663 Sq. Ft.







3.5 BHK - JODI FLAT

FLAT NO. 04+05 & 06+07 RCA - 1109 Sq. Ft.





For the past decade and a half, we have been following the values of an ideal farming family with close ties to the soil. The graph of our construction business, standing on the three pillars of integrity, honesty and achievement, is now rising day by day.

Today, the name Satre is taken with utmost trust in the city of Mumbai. We believe that the creation of a dedicated construction area of over 1 million square feet is a testament to our success. The name of Satre is confidently associated with residential projects, commercial construction, redeve