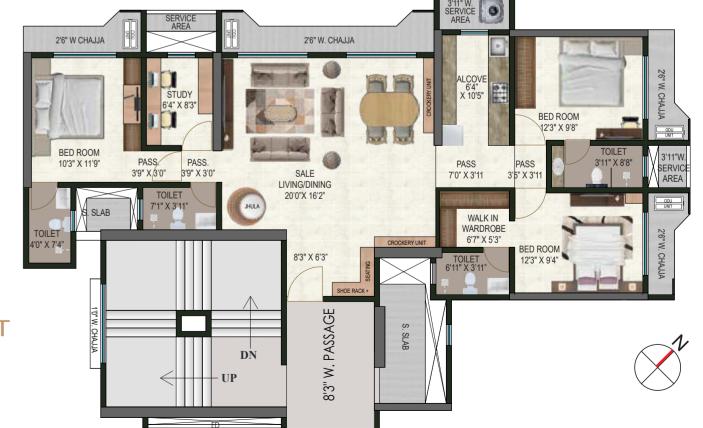

# 2 BHK - TYPE 1

FLAT NO. 02 & 09 RCA - 626 Sq. Ft.

# 2 BHK - TYPE 2

FLAT NO. 04 & 06 RCA - 663 Sq. Ft.

3.5 BHK - JODI FLAT

FLAT NO. 04+05 & 06+07 RCA - 1109 Sq. Ft.

For the past decade and a half, we have been following the values of an ideal farming family with close ties to the soil. The graph of our construction business, standing on the three pillars of integrity, honesty and achievement, is now rising day by day.