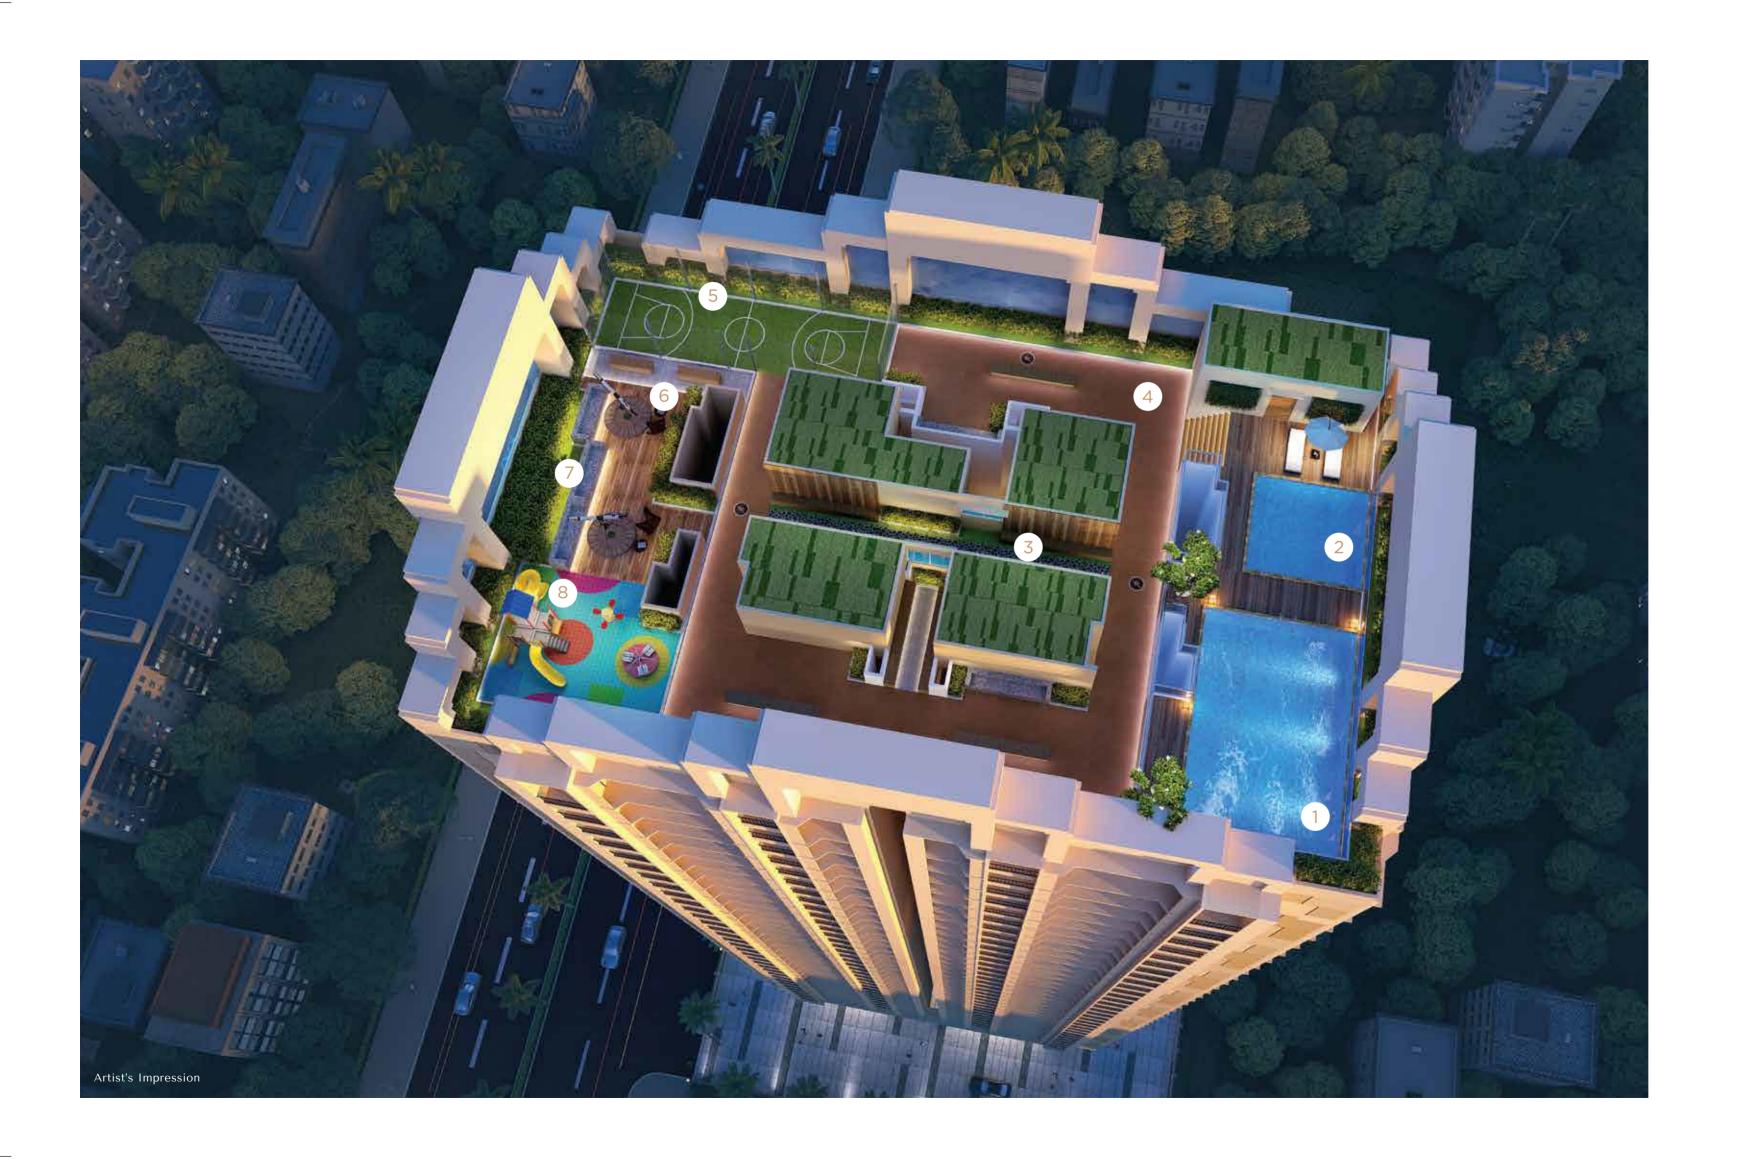

# AN EXPERIENCE THAT FITS AMONG THE CLOUDS

PREMIUM ROOFTOP

LIFESTYLE AMENITIES

# RISING HIGH WITH VIBRANT MOMENTS

- ROOFTOP POOL
- 2 KID'S POOL
- 3 REFLEXOLOGY PATH
- 4 ROOFTOP JOGGING TRACK
- 5 MULTIPURPOSE TURF
- 6 STARGAZING DECK
- 7 NANA NANI PARK
- 8 CHILDREN'S PLAY AREA

# HORIZON OF CALMNESS

ROOFTOP POOL

LET KIDS DIVE INTO EXCITEMENT

KID'S POOL

REVIVE YOUR SENSES

REFLEXOLOGY PATHWAY

RISE ABOVE & RUN BEYOND LIMIT

ROOFTOP JOGGING TRACK

IGNITE YOUR SPORTING SPIRIT

MULTIPURPOSE TURF

REACH FOR THE STARS

STARGAZING DECK

EXPERIENCE MOMENTS OF BLISS

NANA NANI PARK

WHERE LEARNING BECOMES AN ADVENTURE

CHILDREN'S PLAY AREA