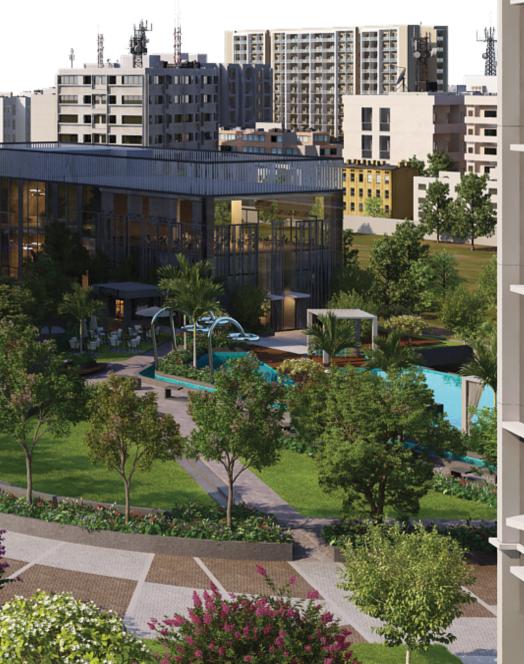

## Amenities

- Multipurpose Hall
- Gymnasium
- Interactive Pool
- Coffee Shop
- Children's play area
- Flower Garden
- Waiting Plaza
- Yoga and Meditation Zone
- Toddlers Area
- Multipurpose Lawn

# General Specification

- Premium Italian marble flooring in living room and bedrooms
- Ac's in living room and bedrooms
- Premium bathroom fittings
- Apartments designed for maximum ventilation and natural lights
- 24X7 security system with CCTV cameras
- Fire Sprinklers in each apartment parking areas
- Aesthetically beautiful landscapes
- More than 75000 sq. ft. of open space on the ground level
- Amenities spread across 95000 sq. ft. approx.
- No public car parking
- Low density area
- IGBC certified green project
- Provision for EV charging points
- Waste water treatment plant
- Efficiently designed building walls and insulated rooftops to reduce energy usage