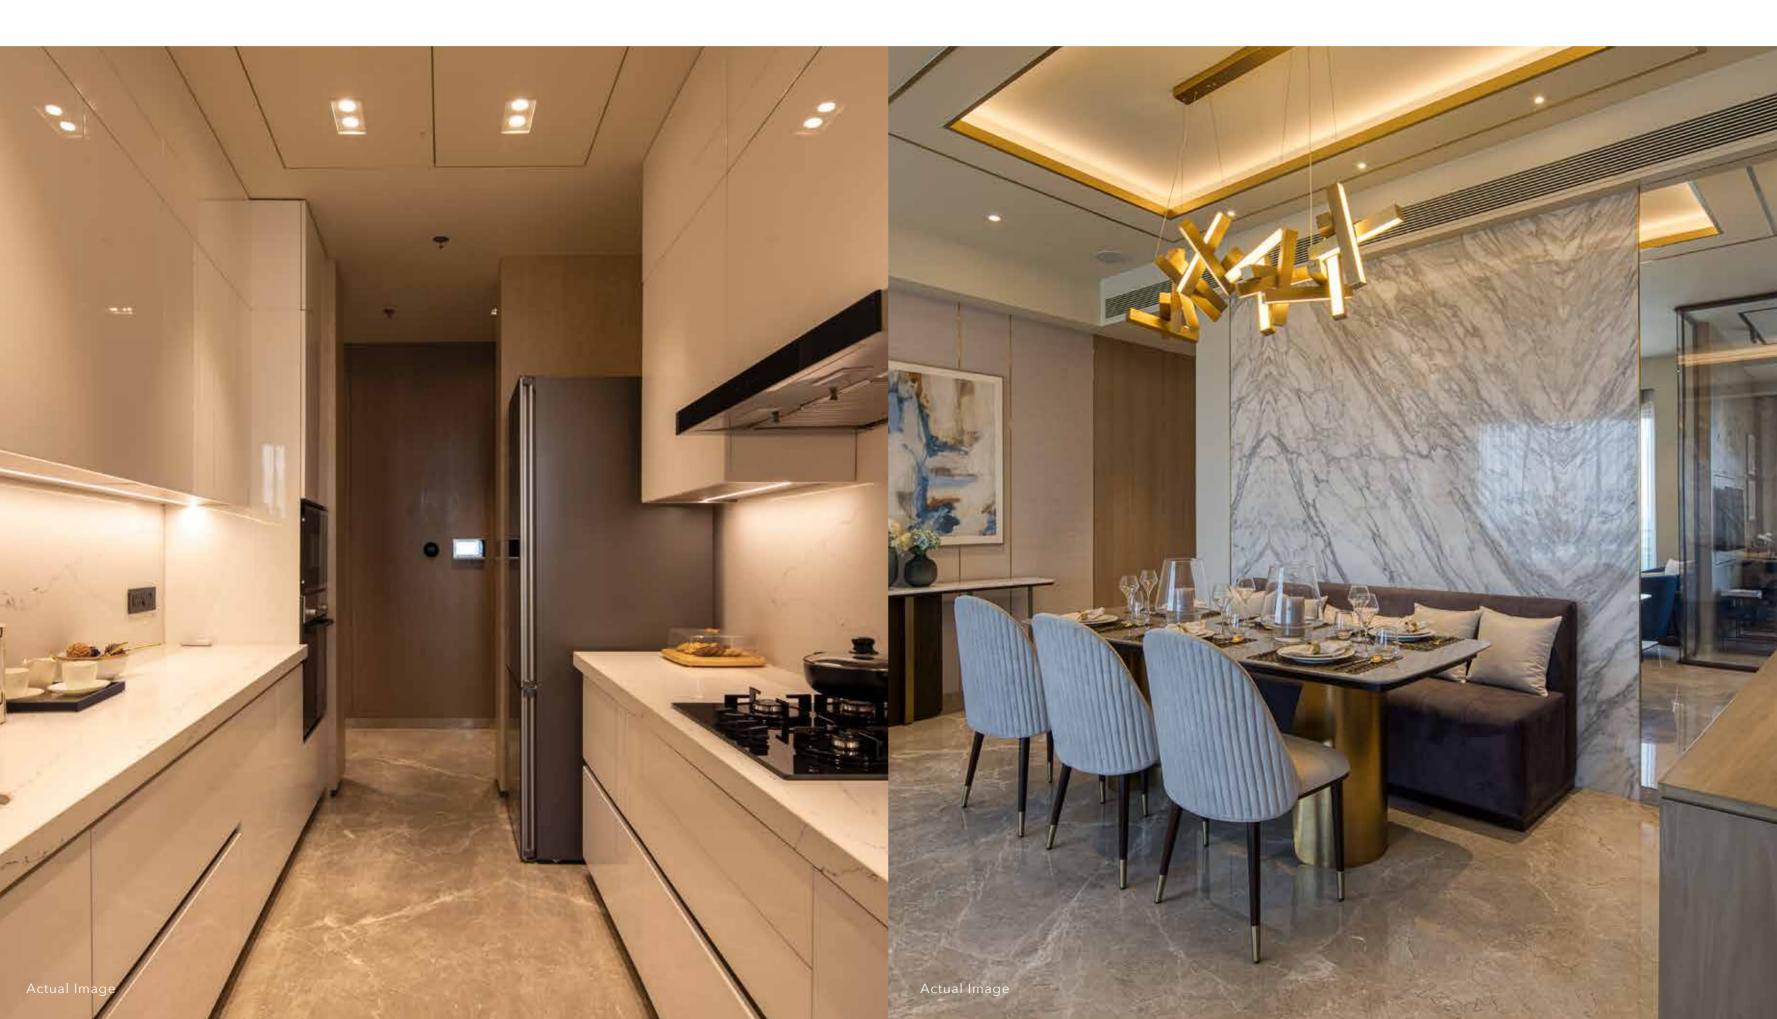

# Get spoilt with all the flavours of modern living.

# General Specification

- Premium Italian marble flooring in living room and bedrooms
- Ac's in living room and bedrooms
- Premium bathroom fittings
- Apartments designed for maximum ventilation and natural lights
- 24X7 security system with CCTV cameras
- Fire Sprinklers in each apartment parking areas
- Aesthetically beautiful landscapes
- More than 75000 sq. ft. of open space on the ground level
- Amenities spread across 95000 sq. ft. approx.
- No public car parking
- Low density area
- IGBC certified green project
- Provision for EV charging points
- Waste water treatment plant
- Efficiently designed building walls and insulated rooftops to reduce energy usage