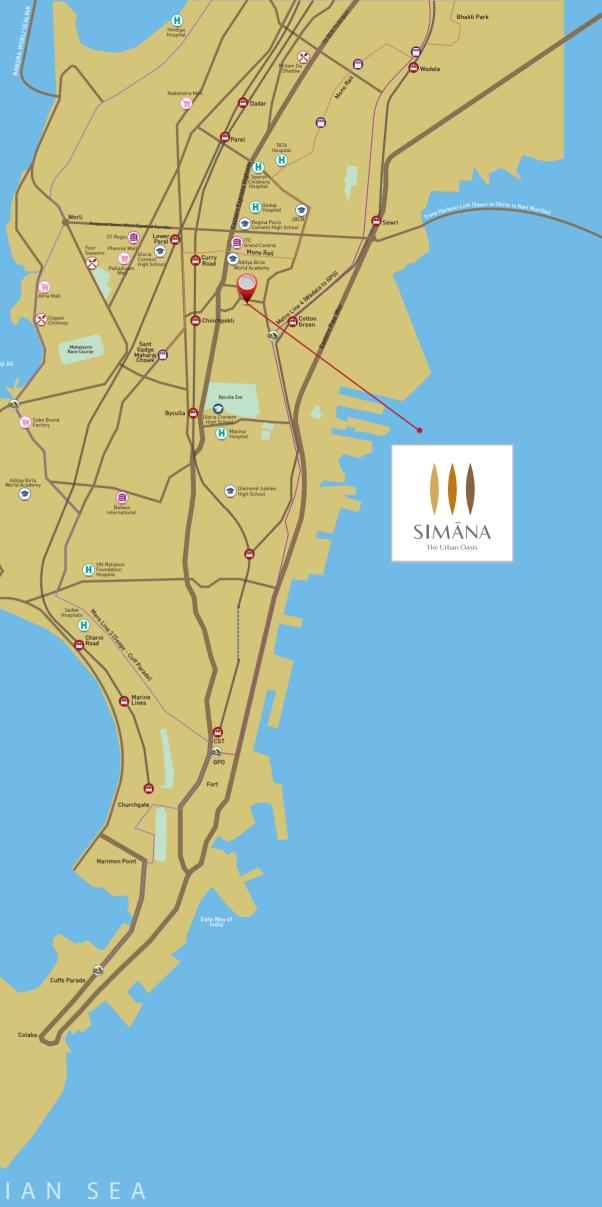

### KEY LANDMARKS

| Lower Parel     | 2.9 KM | Mahalaxmi Race course       | 6.2 KM  |
|-----------------|--------|-----------------------------|---------|
| Eastern freeway | 3.2 KM | B.K.C                       | 12 KM   |
| Byculla Zoo     | 1.6 KM | Domestic Airport Terminal-1 | 15.7 KM |

|                |        | SHOPPING           |        |
|----------------|--------|--------------------|--------|
| Phoenix Mall   | 3.8 KM | Sobo Brand Factory | 4.3 KM |
| Palladium Mall | 3.9 KM | Nakshatra Mall     | 4.8 KM |
| Atria Mall     | 5.5 KM |                    |        |

### + HOSPITAL

Hinduja Hospital

Saifee Hospital

HN Reliance Foundation Hospitals

7.5 KM

4.6 KM

5.5 KM

| Tata Memorial Hospital    | 2.7 KM |  |
|---------------------------|--------|--|
| Masina Hospital           | 2.3 KM |  |
| Sparsh Childrens Hospital | 2.7 KM |  |

### SCHOOL

|                                     | _      | SCHOOL                           |        |
|-------------------------------------|--------|----------------------------------|--------|
| JBCN                                | 1.7 KM | Diamond Jubilee High School      | 2.7 KM |
| Gloria Convent High School 2.1 KM   |        | Holly Cross International School | 1.8 KM |
| Regina Pacis Convent<br>High School | 2.5 KM | Aditya Birla World Academy       | 4.6 KM |

### HOTELS & RESTAURANTS

| ITC Grand Central | 1.6 KM | Balwas International | 3.7 KM |
|-------------------|--------|----------------------|--------|
| Four Seasons      | 4.2 KM | Pritam Da Dhabba     | 3.8 KM |
| ST. Regis         | 4.8 KM | Copper Chimney       | 4.5 KM |