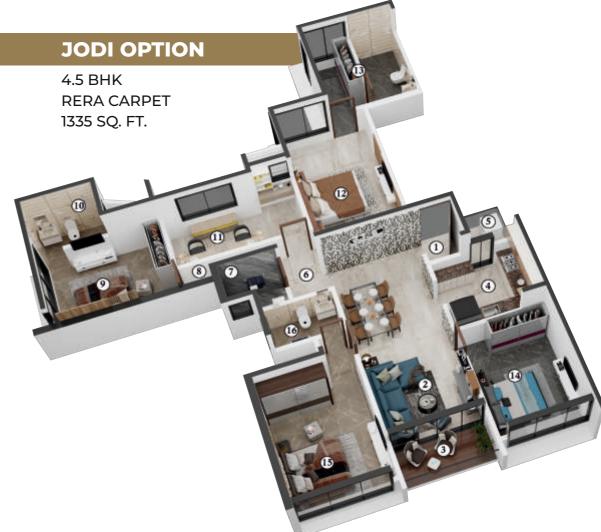

Gurukrupa Gyanam is situated in the lively neighbourhood of Powai. It stands tall at 15 storeys high and offers a variety of spacious apartments, including 2, 2.5, 3, and 4 BHKs. Each home is meticulously designed to tell a unique story in every little detail, making you the heart and soul of this beautiful creation. Here, convenience and luxury seamlessly come together.