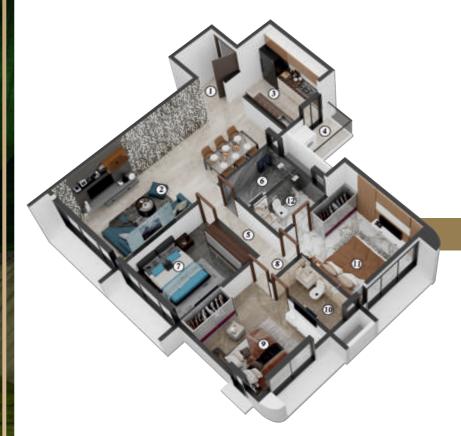

nal Airport 20 mins.
- · Eastern Freeway 25 mins.
- · BKC 30 mins.

### + HOSPITAL

- · Hiranandani Hospital 1 min.
- · Seven Hills Hospital 20 mins.
- · Godrej Memorial Hospital 25 mins.

## SCHOOLS & COLLEGES

- · S M Shetty School 1 min.
- · Pawar International School 2 mins.
- Fawai international School 2 mins
- · Podar International School 4 mins.
- · IIT Powai 5 mins.

- · Hiranandani Foundation 5 mins.
- · HFS International School 7 mins.
- · Bombay Scottish School 15 mins.

### HOTELS & RESTAURANTS

- Pizza Express 5 mins.
- · Starbucks 5 mins.
- The Westin Mumbai 10 mins.
- · Taj The Tree 20 mins.
- · Lakeside Chalet 30 mins.

### SHOPPING

- · Powai Galleria 5 mins.
- · Dmart 5 mins.

- Rcity Mall 10 min
- · Jio World Drive 30 mins.

#### REDEFINING LIFESTYLE EXCELLENCE











# **FLAT NO. - 4**

3 BHK RERA CARPET 908 SQ. FT.