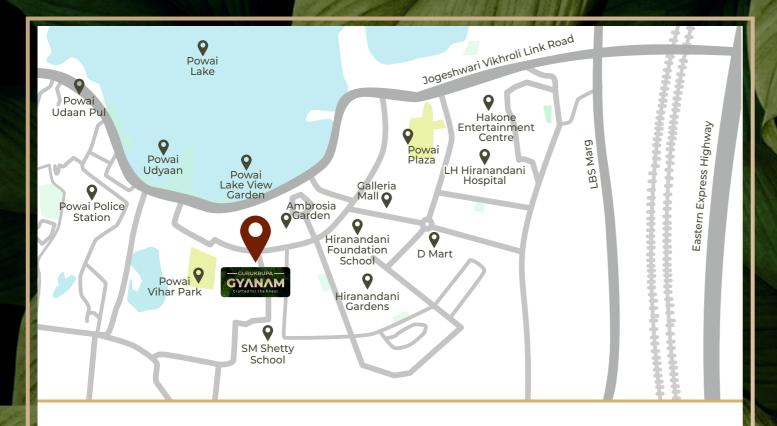

Located in a prime spot, Gurukrupa Gyanam offers fantastic connectivity to all the major landmarks, ensuring that you're never too far away from the best that the city has to offer.

At Gurukrupa Gyanam, we believe in blending convenience with luxury to create an extraordinary living experience for you.

## A CONNECTIVITY

- · JVLR 2 mins.
- Upcoming Metro Line 6 2 mins.
- · LBS Marg 7 mins.
- Eastern Express Highway 10 mins.
- · Kanjurmarg Station 10 mins.
- · SEEPZ 10 mins.

- · SCLR 15 mins.
- · Domestic 15 mins.
- · International Airport 20 mins.
- · Eastern Freeway 25 mins.
- · BKC 30 mins.

### + HOSPITAL

- · Hiranandani Hospital 1 min.
- · Seven Hills Hospital 20 mins.
- · Godrej Memorial Hospital 25 mins.

## SCHOOLS & COLLEGES

- · S M Shetty School 1 min.
- · Pawar International School 2 mins.
- Fawai international School 2 mins
- · Podar International School 4 mins.
- · IIT Powai 5 mins.

- · Hiranandani Foundation 5 mins.
- · HFS International School 7 mins.
- · Bombay Scottish School 15 mins.

### HOTELS & RESTAURANTS

- Pizza Express 5 mins.
- · Starbucks 5 mins.
- The Westin Mumbai 10 mins.
- · Taj The Tree 20 mins.
- · Lakeside Chalet 30 mins.

### SHOPPING

- · Powai Galleria 5 mins.
- · Dmart 5 mins.

- Rcity Mall 10 min
- · Jio World Drive 30 mins.