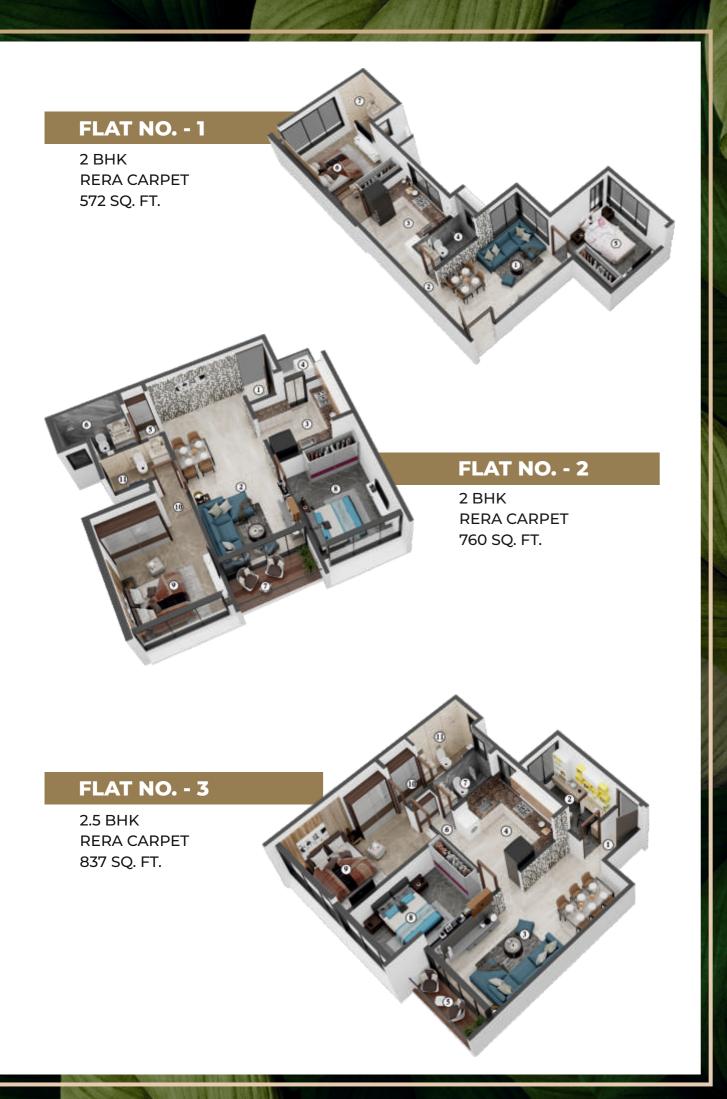

Gurukrupa Gyanam is situated in the lively neighbourhood of Powai. It stands tall at 15 storeys high and offers a variety of spacious apartments, including 2, 2.5, 3, and 4 BHKs. Each home is meticulously designed to tell a unique story in every little detail, making you the heart and soul of this beautiful creation. Here, convenience and luxury seamlessly come together.