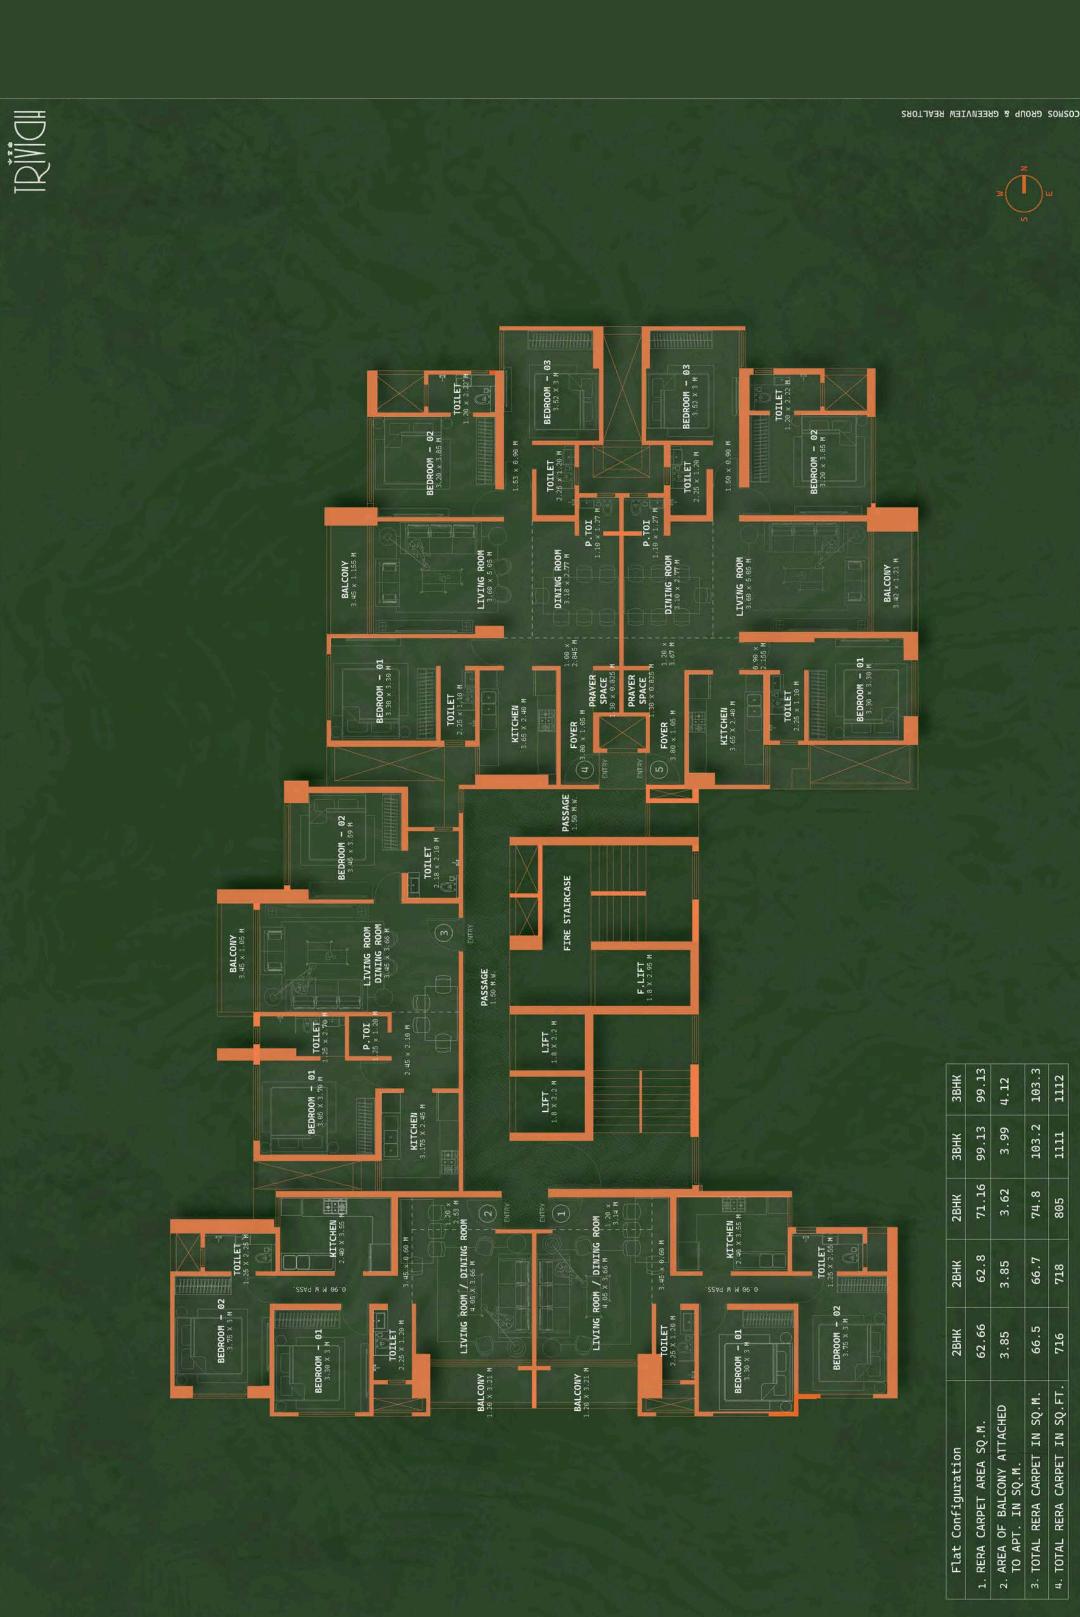

Customized Art Deco Homes ranging from 716 to 1,1111 square feet.

MAHARERA: P51700077697