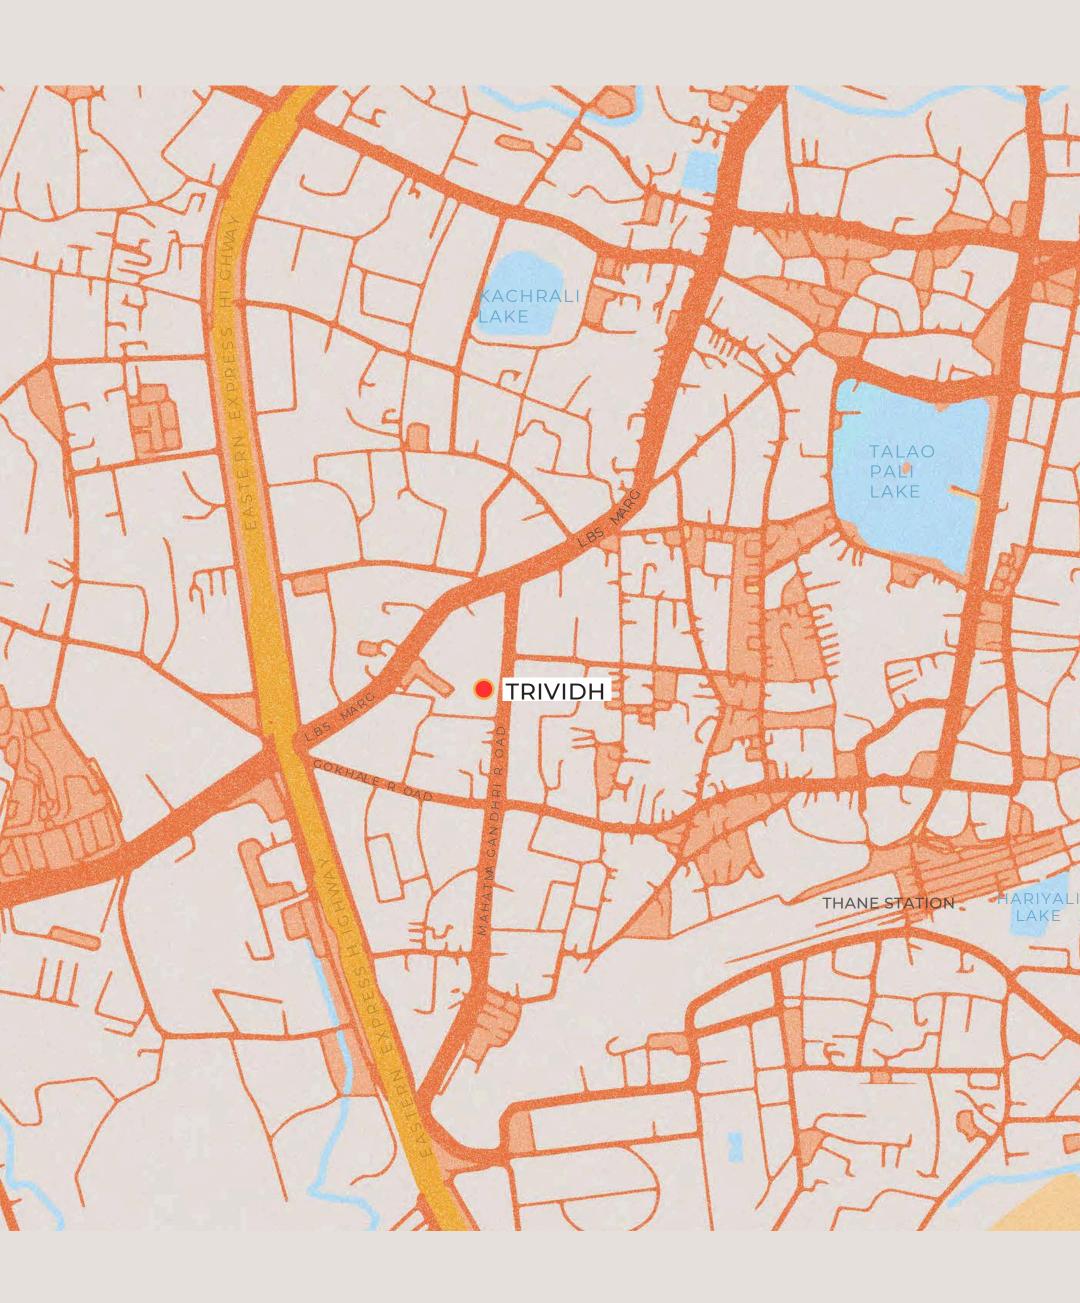

## THE BEATING HEART OF THANE

10 MINUTES TO BOMBAY
5 MINUTES TO THE METRO
10 MINUTES TO THANE CENTRAL