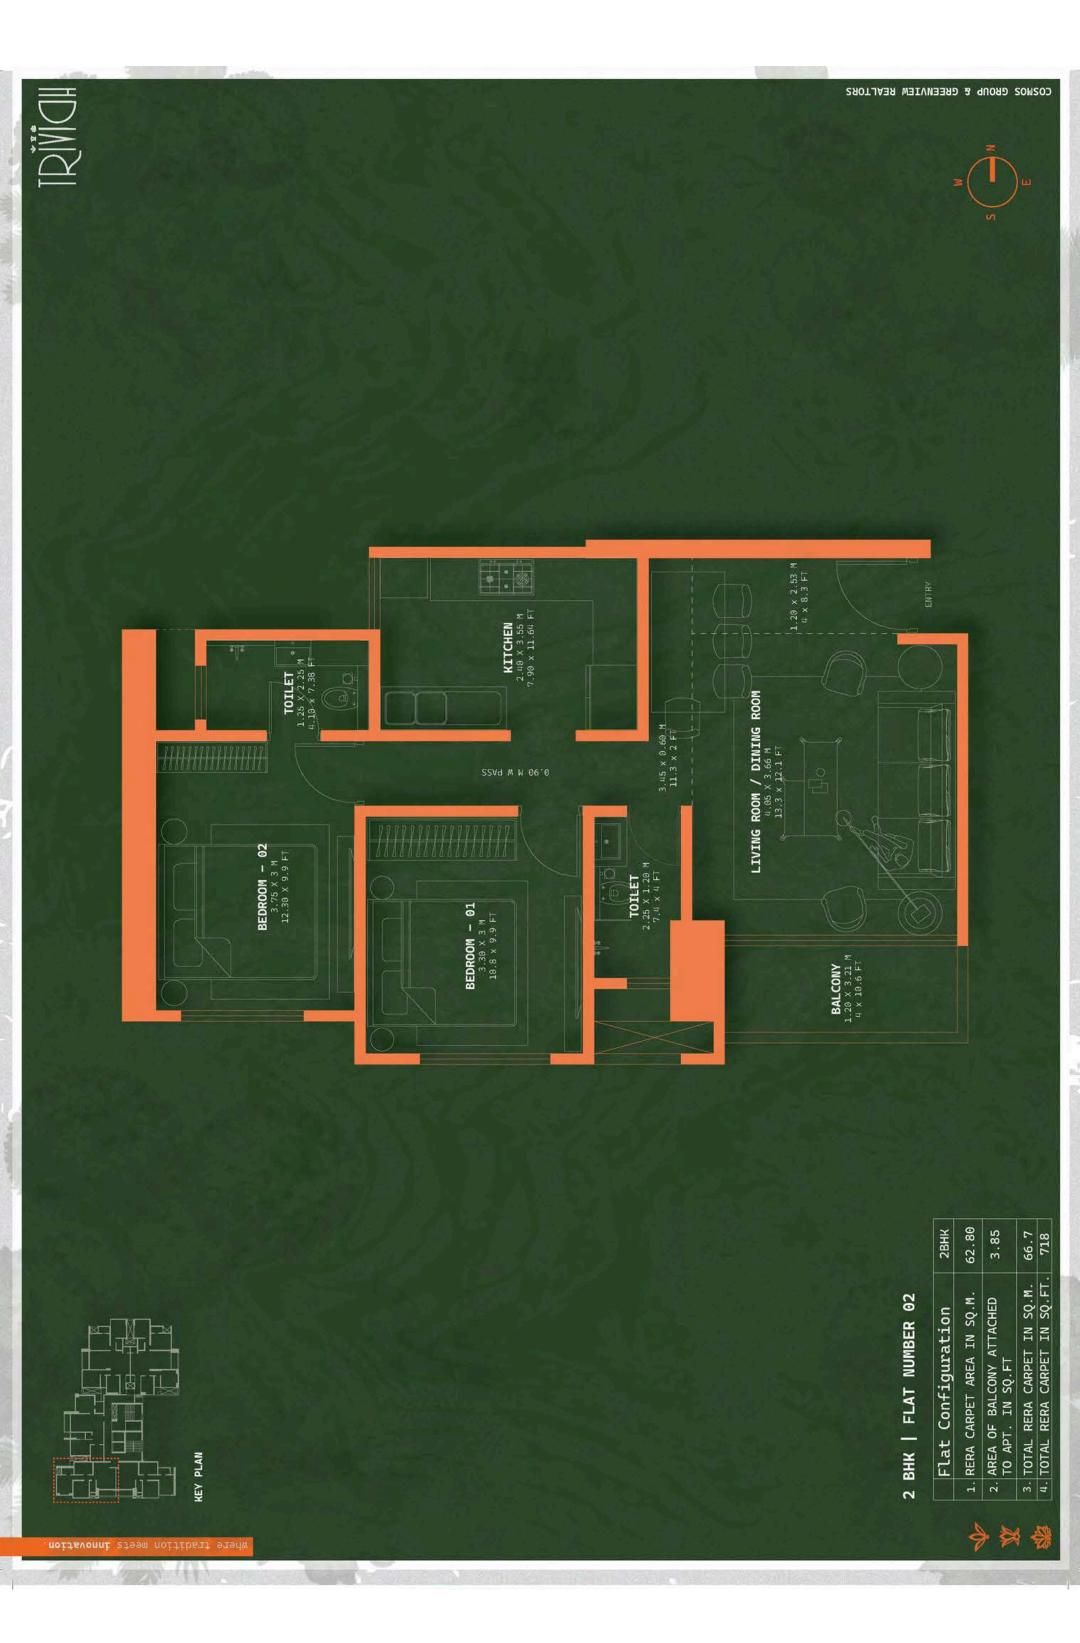

Customized Art Deco Homes ranging from 716 to 1,1111 square feet.

MAHARERA: P51700077697