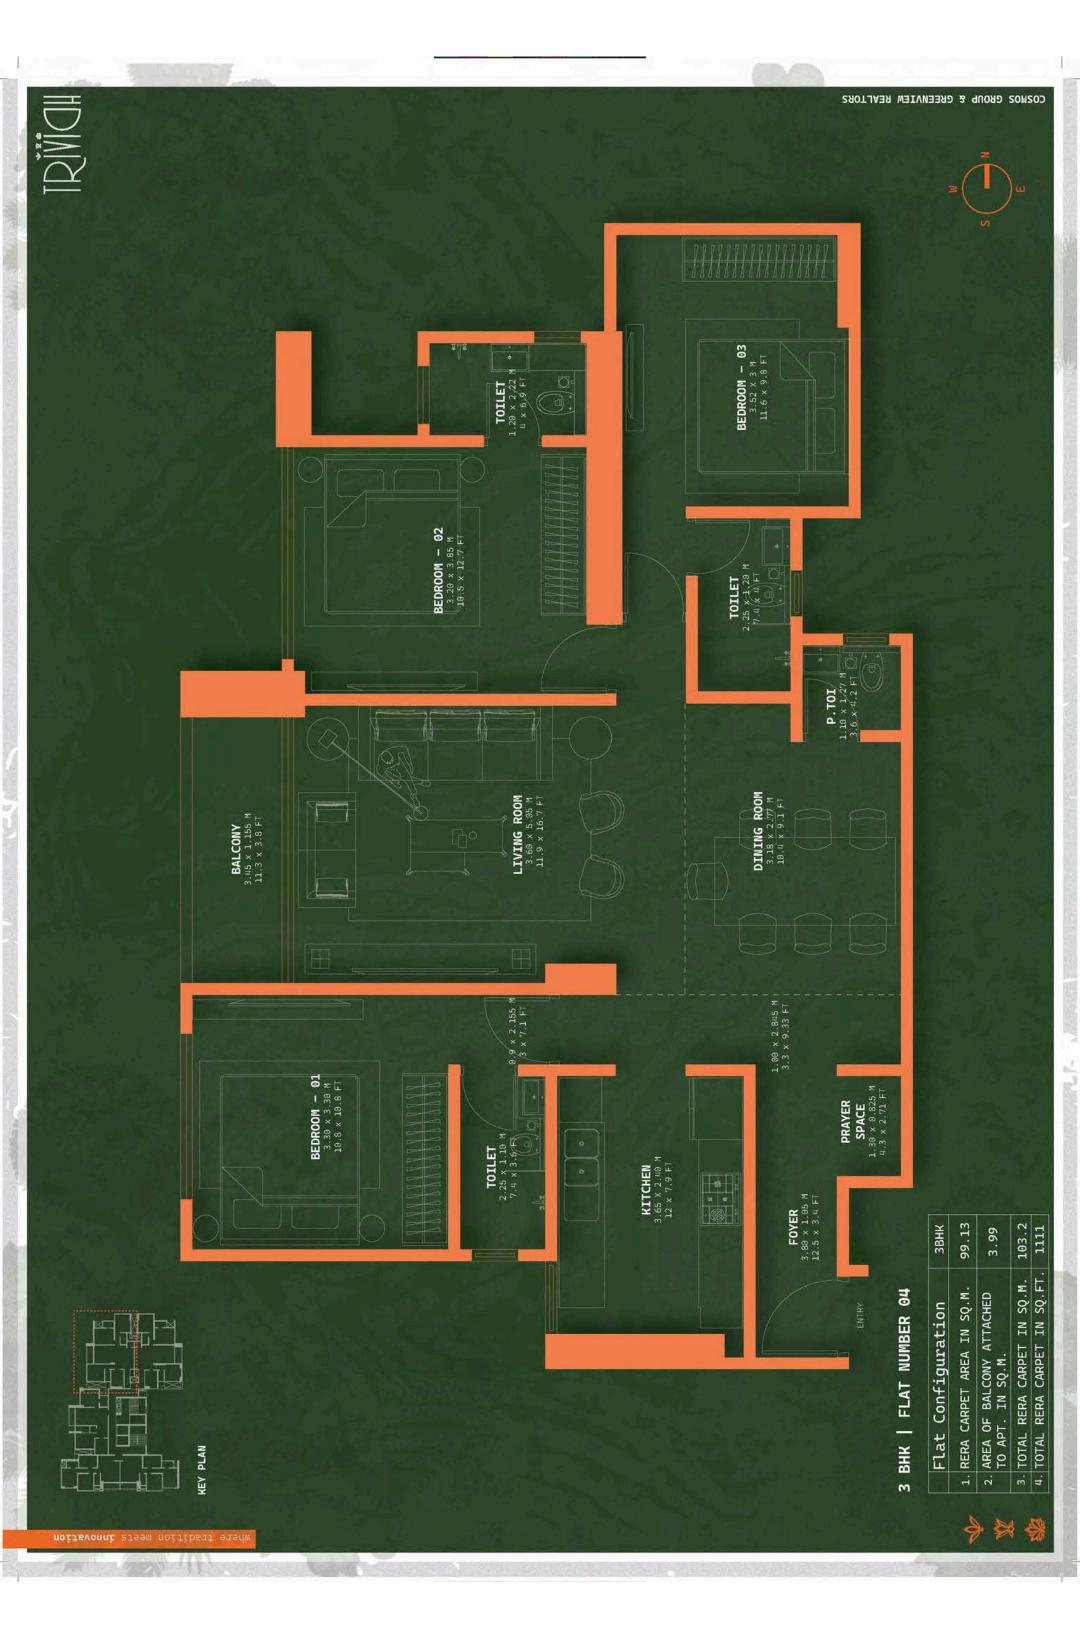

Customized Art Deco Homes ranging from 716 to 1,1111 square feet.

MAHARERA: P51700077697