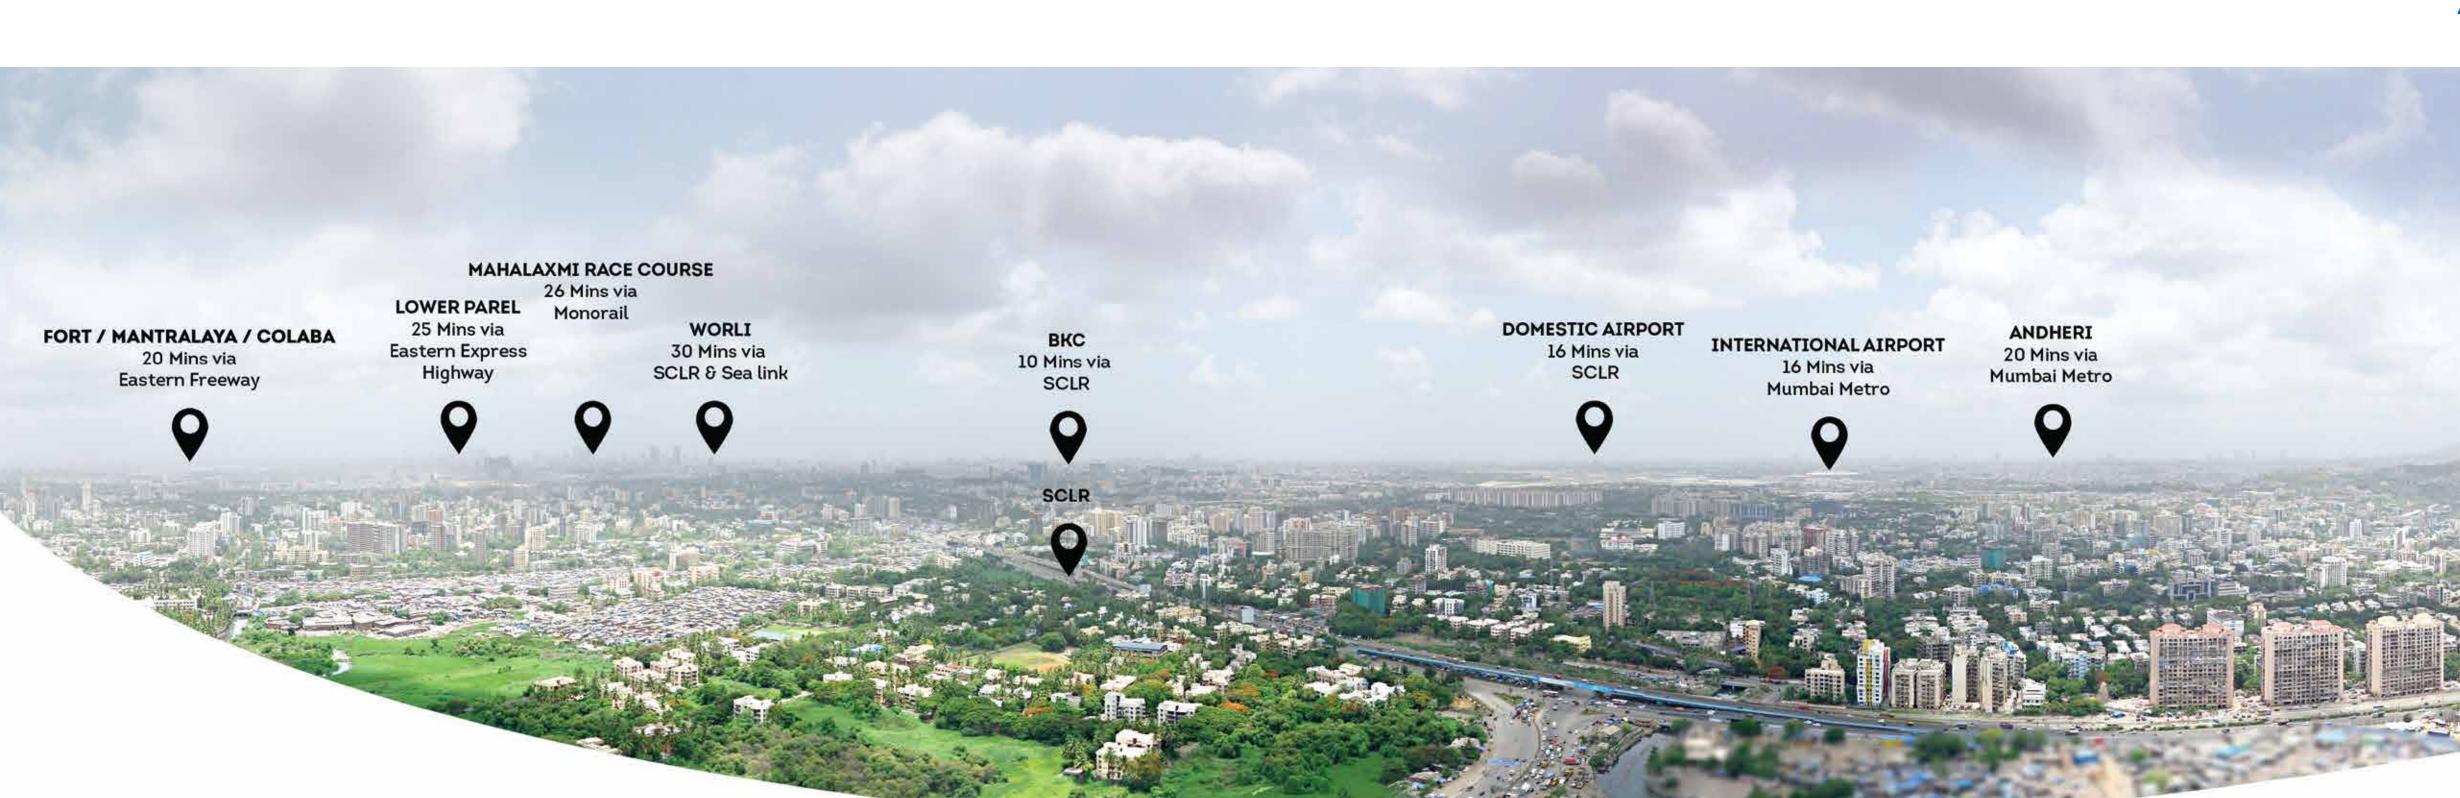

#### ALL ROADS LEAD TO RISING CITY

This most amazingly located township is close to every place that matters to you and your near and dear ones. For working members of your family, be it BKC, Parel, Nariman Point or Fort or Andheri, Thane or Navi Mumbai they all are less than half an hour away. All renowned schools and colleges are also close. And lifestyle utilities like Hospitals, Shopping and Entertainment are very close as well. That's because it enjoys doorstep connectivity with Eastern Freeway, SCLR, Mumbai Metro, Monorail and Eastern Express Highway.

#### YET, FAR ABOVE THEM ALL

No major office complex, be it BKC or Nariman point or Fort or Parel or Andheri is more than half an hour from Rising City. The same holds true for major schools and colleges. Rising City truly enjoys a stunning location which Mumbai has only dreamt of in the past.

HOME TO FORT Via Eastern Freeway