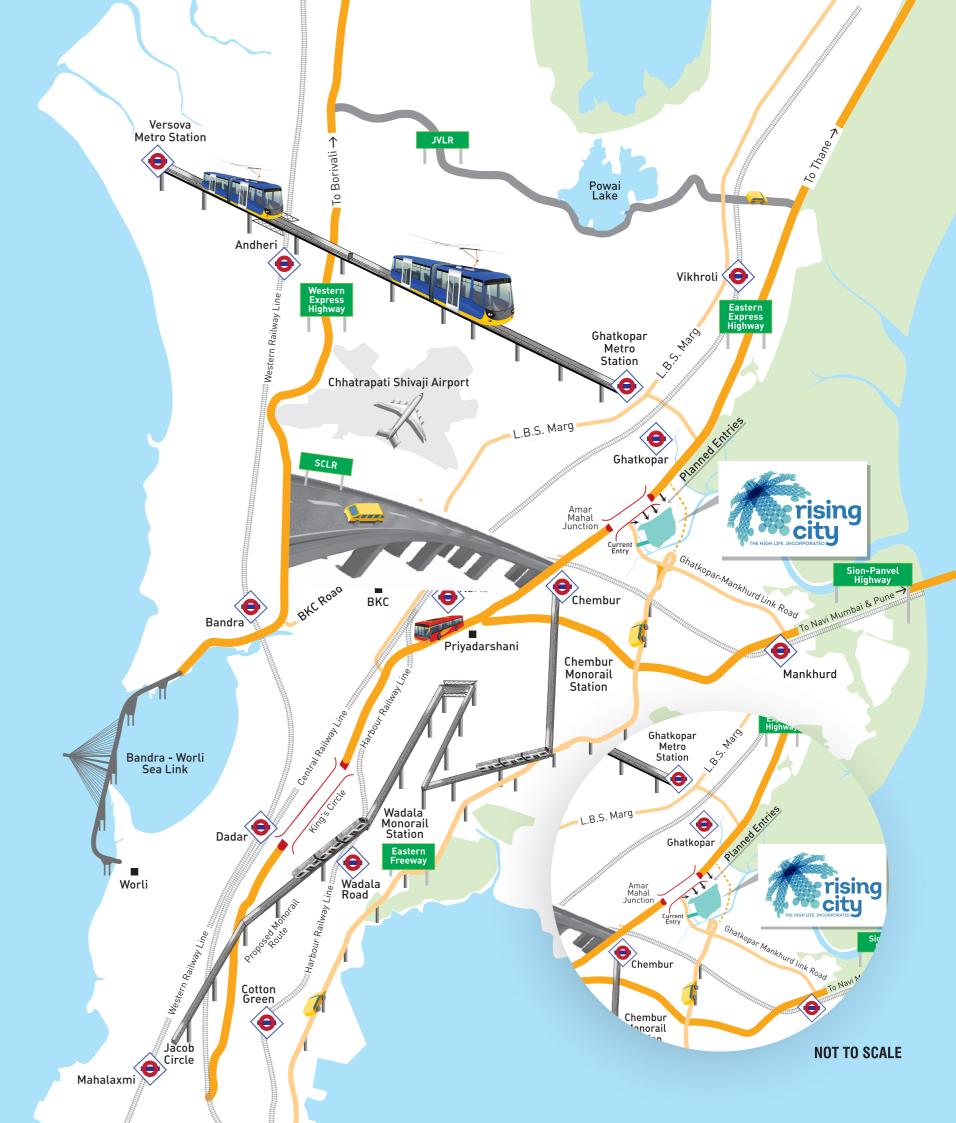

#### ALL ROADS LEAD TO RISING CITY

This most amazingly located township is close to every place that matters to you and your near and dear ones. For working members of your family, be it BKC, Parel, Nariman Point or Fort or Andheri, Thane or Navi Mumbai they all are less than half an hour away. All renowned schools and colleges are also close. And lifestyle utilities like Hospitals, Shopping and Entertainment are very close as well. That's because it enjoys doorstep connectivity with Eastern Freeway, SCLR, Mumbai Metro, Monorail and Eastern Express Highway.

#### CLOSE TO EVERYWHERE IN MUMBAI

#### YET, FAR ABOVE THEM ALL

No major office complex, be it BKC or Nariman point or Fort or Parel or Andheri is more than half an hour from Rising City. The same holds true for major schools and colleges. Rising City truly enjoys a stunning location which Mumbai has only dreamt of in the past.