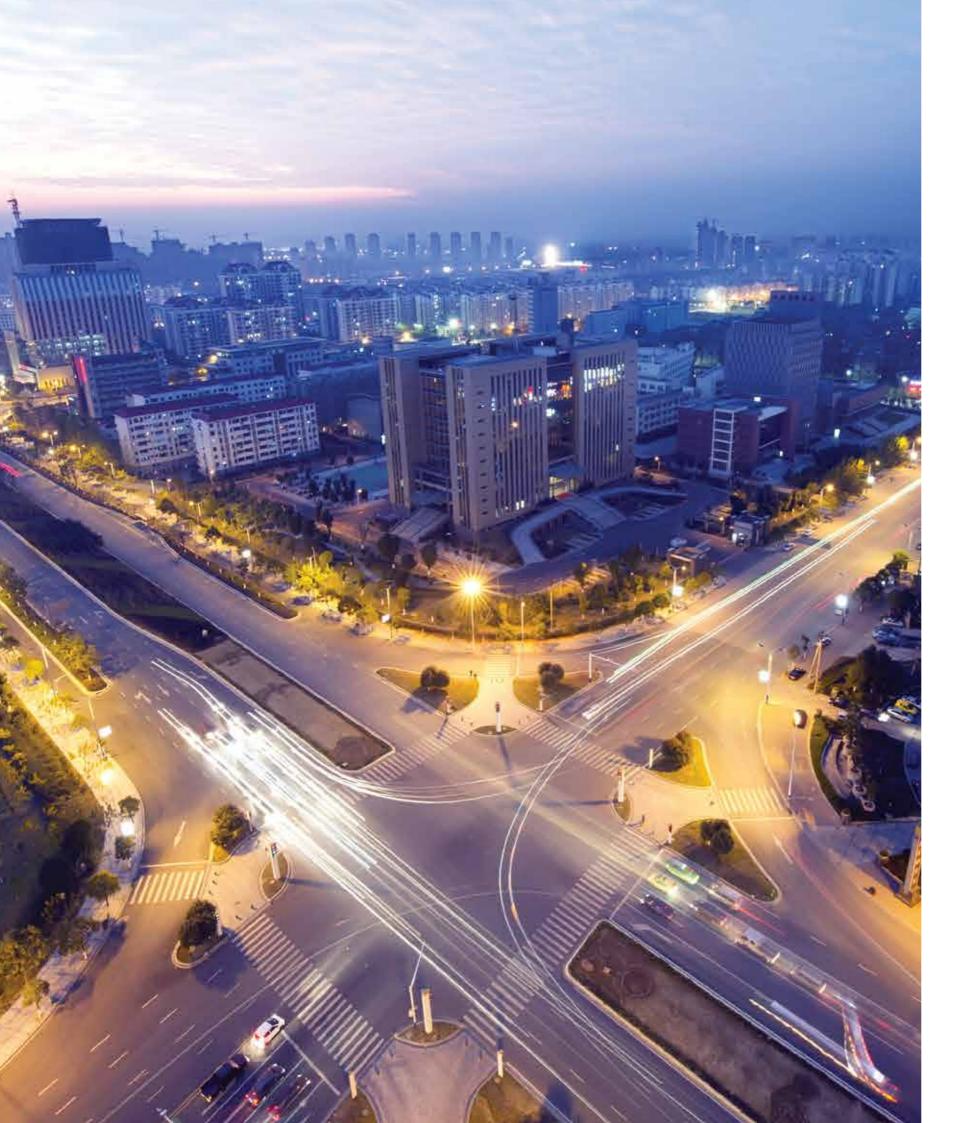

## **STELLAR VIEWS**

With each tower rising up to 19 floors, you get the most stellar views of the city. Almost every landmark in town can be seen - in what is literally a bird's-eye view. Not only are you privy to this bird's-eye view during the day, you also get to marvel at the most stunning night views of Mumbai.