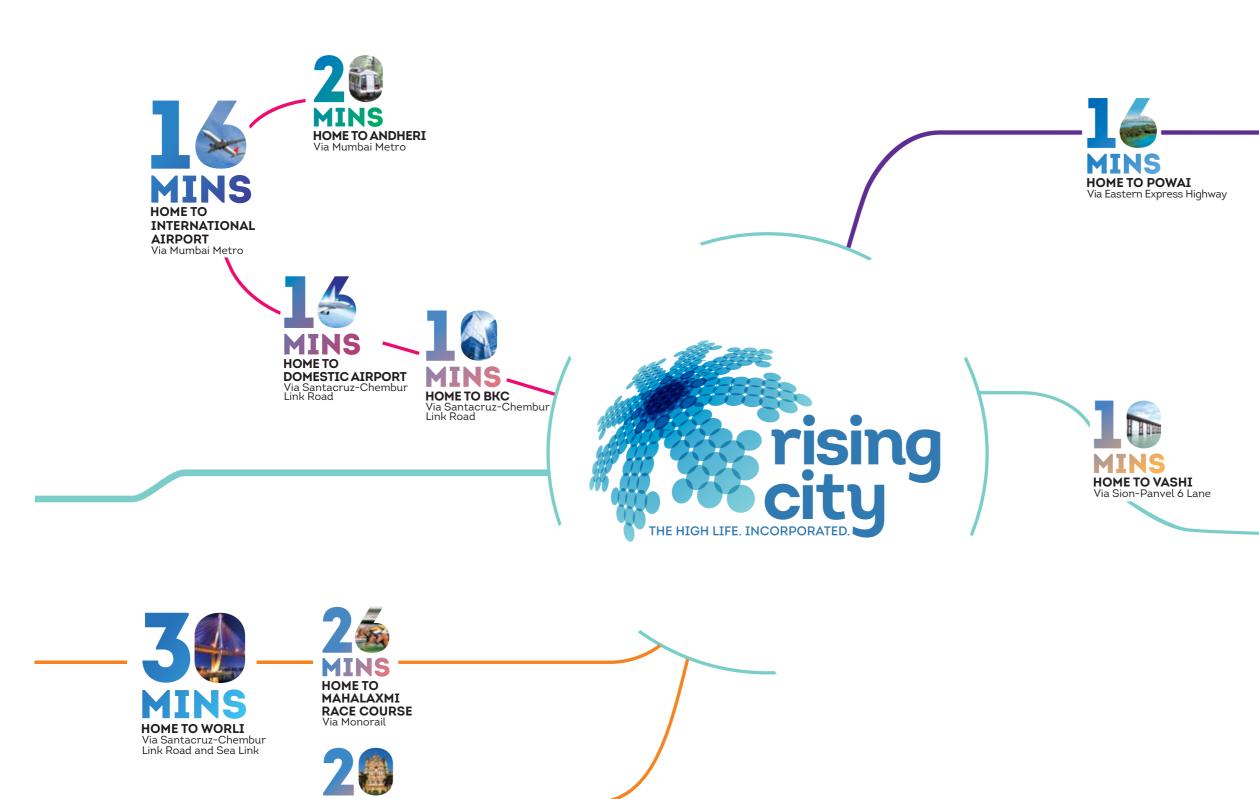

#### ALL ROADS LEAD TO RISING CITY

This most amazingly located township is close to every place that matters to you and your near and dear ones. For working members of your family, be it BKC, Parel, Nariman Point or Fort or Andheri, Thane or Navi Mumbai they all are less than half an hour away. All renowned schools and colleges are also close. And lifestyle utilities like Hospitals, Shopping and Entertainment are very close as well. That's because it enjoys doorstep connectivity with Eastern Freeway, SCLR, Mumbai Metro, Monorail and Eastern Express Highway.

#### YET, FAR ABOVE THEM ALL

No major office complex, be it BKC or Nariman point or Fort or Parel or Andheri is more than half an hour from Rising City. The same holds true for major schools and colleges. Rising City truly enjoys a stunning location which Mumbai has only dreamt of in the past.

HOME TO FORT Via Eastern Freeway

### **ACTUAL AERIAL PANORAMA**

**POWAI** 16 Mins via Eastern Express Highway

THANE 24 Mins via Eastern Express Highway